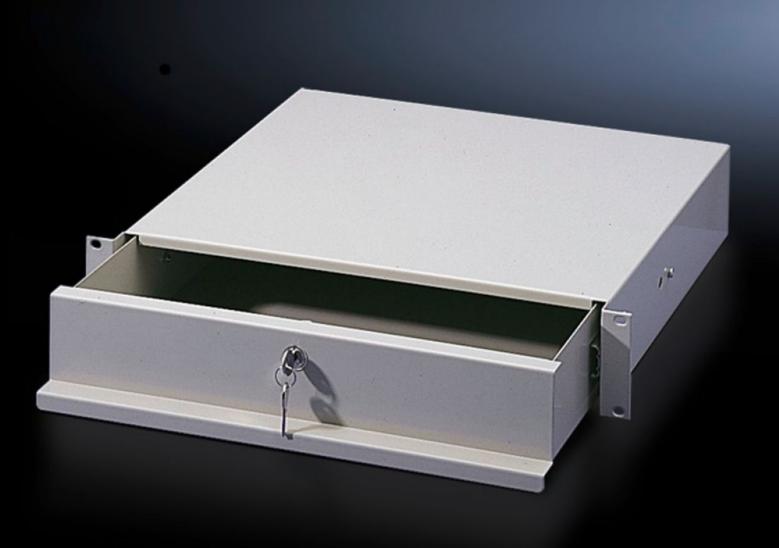

# DK 7282.135 - Drawer for one 482.6 mm (19") mounting level

For front attachment to mounting angles, 482.6 mm (19"). With cover and telescopic slides to accommodate assignment lists, operating manuals and small parts.

#### **Features**

| Model No.                     | DK 7282.135                                                                                                                                                                                                                                            |
|-------------------------------|--------------------------------------------------------------------------------------------------------------------------------------------------------------------------------------------------------------------------------------------------------|
| Product description           | For front attachment to mounting angles, 482.6 mm (19"). With cover and telescopic slides to accommodate assignment lists, operating manuals and small parts. The small version of the 2 U variant is also suitable for mounting inside a swing frame. |
| Material                      | Sheet steel                                                                                                                                                                                                                                            |
| Colour                        | RAL 7035                                                                                                                                                                                                                                               |
| Supply includes               | Fully assembled<br>Security lock 12321                                                                                                                                                                                                                 |
| Clearance depth               | 244 mm                                                                                                                                                                                                                                                 |
| Clearance width               | 411 mm                                                                                                                                                                                                                                                 |
| Packs of                      | 1 pc(s).                                                                                                                                                                                                                                               |
| Net weight                    | 4.54                                                                                                                                                                                                                                                   |
| Gross weight                  | 4.74                                                                                                                                                                                                                                                   |
| PCF per pack (cradle-to-gate) | 18.1 kg CO2 eq (Cat B)                                                                                                                                                                                                                                 |
| Note on PCF category          | Category B: PCF value (cradle-to-gate) based on the product weight approximately calculated and self-declared                                                                                                                                          |
|                               | approximately calculated and self-declared                                                                                                                                                                                                             |