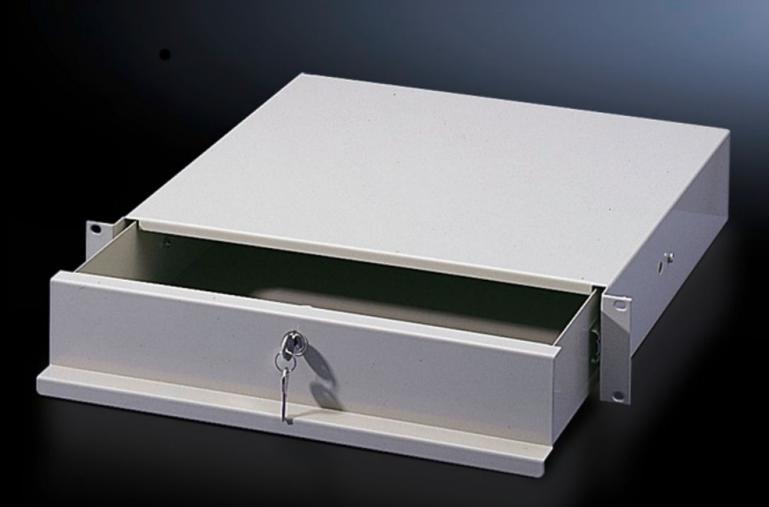

# DK 7283.035 - Drawer for one 482.6 mm (19") mounting level

For front attachment to mounting angles, 482.6 mm (19"). With cover and telescopic slides to accommodate assignment lists, operating manuals and small parts.

#### Features

| Model No.                     | DK 7283.035                                                                                                                                                                                                                                                     |
|-------------------------------|-----------------------------------------------------------------------------------------------------------------------------------------------------------------------------------------------------------------------------------------------------------------|
| Product description           | For front attachment to mounting angles, 482.6 mm (19"). With<br>cover and telescopic slides to accommodate assignment lists,<br>operating manuals and small parts. The small version of the 2 U<br>variant is also suitable for mounting inside a swing frame. |
| Material                      | Sheet steel                                                                                                                                                                                                                                                     |
| Colour                        | RAL 7035                                                                                                                                                                                                                                                        |
| Supply includes               | Fully assembled<br>Security lock 12321                                                                                                                                                                                                                          |
| Clearance depth               | 419 mm                                                                                                                                                                                                                                                          |
| Clearance width               | 411 mm                                                                                                                                                                                                                                                          |
| Packs of                      | 1 pc(s).                                                                                                                                                                                                                                                        |
| Net weight                    | 7.756                                                                                                                                                                                                                                                           |
| Gross weight                  | 8.164                                                                                                                                                                                                                                                           |
| PCF per pack (cradle-to-gate) | 31.1 kg CO2 eq (Cat B)                                                                                                                                                                                                                                          |
| Note on PCF category          | Category B: PCF value (cradle-to-gate) based on the product weight approximately calculated and self-declared                                                                                                                                                   |

#### Tender text

Drawer, 482.6 mm (19"), 3 U, 419 mm deep

Material: Sheet steel, spray finished in RAL 7035 Installation depth: 427 mm