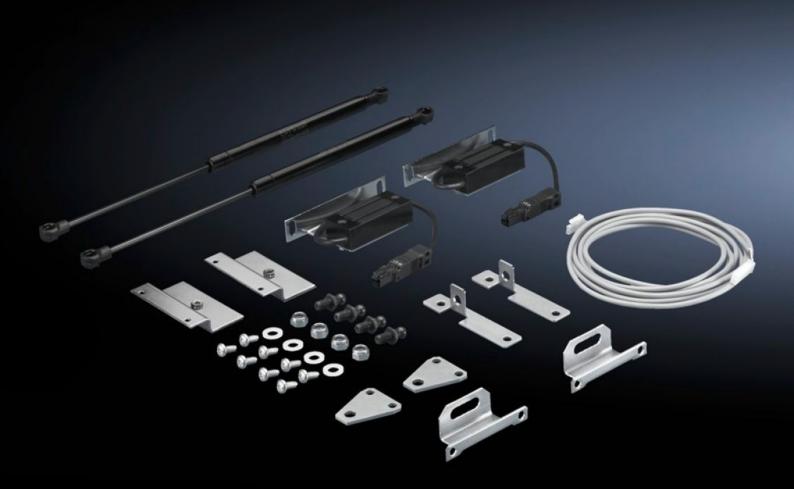

# DK 7320.792 - Door kit for Automatic Door Opening (ADO)

Gas pressure damper system, allowing the door to be opened in any emergency situation. The door kit is connected and activated using the corresponding door control module.

### Features

| Model No.                             | DK 7320.792                                                                                                                                             |
|---------------------------------------|---------------------------------------------------------------------------------------------------------------------------------------------------------|
| Design                                | for two-piece door                                                                                                                                      |
| Product description                   | For automatic opening of a rack's doors in emergency situations.<br>Connected and activated via the Door Control Module.                                |
| Function principle                    | The doors are kept closed by a magnetic system. If the power supply to the magnets is interrupted, the gas pressure damper system pushes the door open. |
| Supply includes                       | with gas pressure damper system<br>Assembly parts                                                                                                       |
| Operating temperature range           | -5 °C45 °C                                                                                                                                              |
| Ambient humidity (non-<br>condensing) | 595 %                                                                                                                                                   |
| Packs of                              | 1 pc(s).                                                                                                                                                |
| Net weight                            | 3.5                                                                                                                                                     |
| Gross weight                          | 3.76                                                                                                                                                    |
| Customs tariff number                 | 73269098                                                                                                                                                |
| EAN                                   | 4028177606173                                                                                                                                           |
| ETIM 9                                | EC001770                                                                                                                                                |
| ECLASS 8.0                            | 27390190                                                                                                                                                |
|                                       |                                                                                                                                                         |

The Automatic Door Kit operates with a gas pressure damper system, allowing the door to be opened in any emergency situation. The doors are kept closed by a magnet system, which unlike mechanical lock systems will release the door in every instance.

The kit is activated by the Automatic Door Control Unit. The feeding is 24 V / 400 mA. Cabling to the control unit is made via plug & play.

The Door Kit is suitable for glazed doors and solid sheet steel doors from Rittal or equivalent.