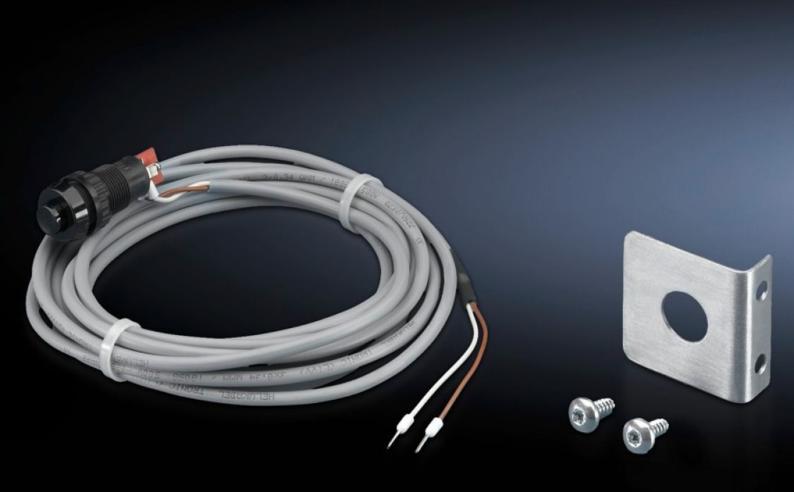

### DK 7320.793 - Door switch

Switch for connecting to the normally closed contacts of the door control module for manual door opening.

### **Features**

| Model No.             | DK 7320.793                                                                                                                                                                   |
|-----------------------|-------------------------------------------------------------------------------------------------------------------------------------------------------------------------------|
| Product description   | Switch for connecting to the normally closed contacts of the door control module for manual door opening. For mounting on the 25 mm pitch pattern of the TS IT frame section. |
| Supply includes       | 3 m connection cable<br>Mounting bracket<br>Assembly parts                                                                                                                    |
| Installation Ø        | 16,2 mm                                                                                                                                                                       |
| Rated voltage         | 250 V AC                                                                                                                                                                      |
| Rated current (max.)  | 2 A                                                                                                                                                                           |
| Packs of              | 1 pc(s).                                                                                                                                                                      |
| Net weight            | 0.17                                                                                                                                                                          |
| Gross weight          | 0.178                                                                                                                                                                         |
| Customs tariff number | 85311095                                                                                                                                                                      |
| EAN                   | 4028177606180                                                                                                                                                                 |
| ETIM 9                | EC001770                                                                                                                                                                      |
| ECLASS 8.0            | 27390190                                                                                                                                                                      |
|                       |                                                                                                                                                                               |

#### Tender text

7320.793

Door switch

Button with integrated switching contact as opener. The system can be used in connection with the CMC III Door Control Module. The interruption of the contact when the button is pressed is recognised by the CMC III Door Control Module, and the solenoids are de-energised so that the door of a rack can be released and/or opened. For mounting in the LCP.