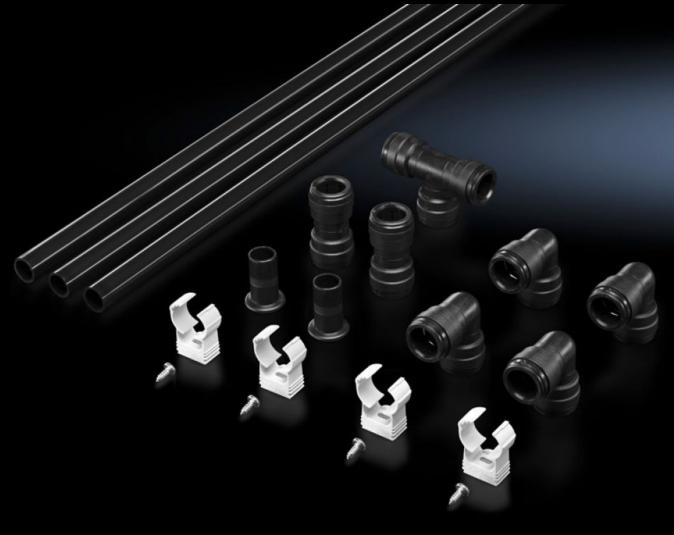

## DK 7338.130 - Pipe kit for DET-AC III/EFD III

Pipe kit for the fire alarm and extinguisher system DET-AC III Master and early fire detection system EFD III.

## Features

| Model No.                | DK 7338.130                                                                                                                                  |
|--------------------------|----------------------------------------------------------------------------------------------------------------------------------------------|
| Product description      | Non-adhesive plug-in system for connecting to the DET-AC III fire alarm and extinguisher system and the EFD III early fire detection system. |
| Technical specifications | Diameter of plastic pipe: 18 mm internal, 22 mm external                                                                                     |
| Function principle       | The system fans continuously draw air out of the protected area via this pipe system.                                                        |
| Colour                   | Black                                                                                                                                        |
| Supply includes          | 3 plastic pipes @ 1 m<br>T-piece<br>2 connector pieces, straight<br>4 connection brackets, 90°<br>2 end caps<br>Assembly parts               |
| Packs of                 | 1 pc(s).                                                                                                                                     |
| Net weight               | 0.8                                                                                                                                          |
| Gross weight             | 0.81                                                                                                                                         |
| Customs tariff number    | 39173300                                                                                                                                     |
| EAN                      | 4028177652545                                                                                                                                |
| ETIM 9                   | EC002685                                                                                                                                     |
| ECLASS 8.0               | 40040104                                                                                                                                     |