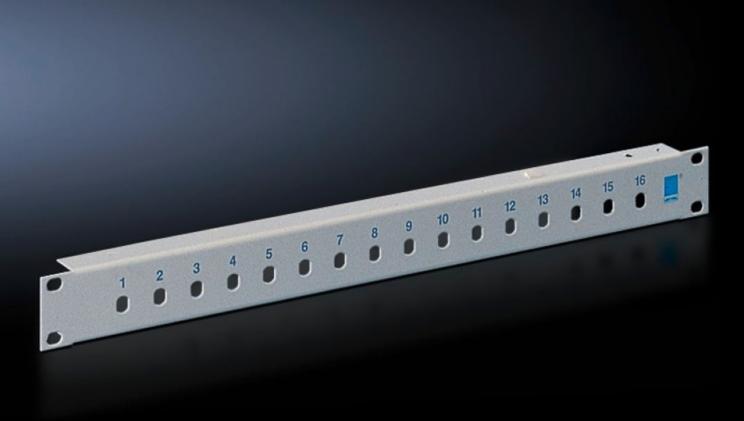

# DK 7437.035 - Patch panel to accommodate ST fibre-optic couplings

To accommodate ST fibre-optic couplings, with accommodation facility for cable clamp straps.

#### Features

| Model No.             | DK 7437.035                                                                    |
|-----------------------|--------------------------------------------------------------------------------|
| Product description   | With accommodation facility for cable clamp straps DK 7610.000 or DK 7611.000. |
| Material              | Sheet steel                                                                    |
| Colour                | RAL 7035                                                                       |
| Number of locations   | 16                                                                             |
| Note on Model No.     | Extended delivery times.                                                       |
| Number of locations   | :                                                                              |
| Packs of              | 1 pc(s).                                                                       |
| Net weight            | 0.465                                                                          |
| Gross weight          | 0.565                                                                          |
| Customs tariff number | 94039910                                                                       |
| EAN                   | 4028177167773                                                                  |
| ECLASS 8.0            | 19170113                                                                       |
|                       |                                                                                |

### Tender text

482.6 mm (19") patch panel, 1 U For installing 16 ST fibre optic couplings including fixtures for holding the cable clamping devices. Version: Sheet steel Surface finish: RAL 7035