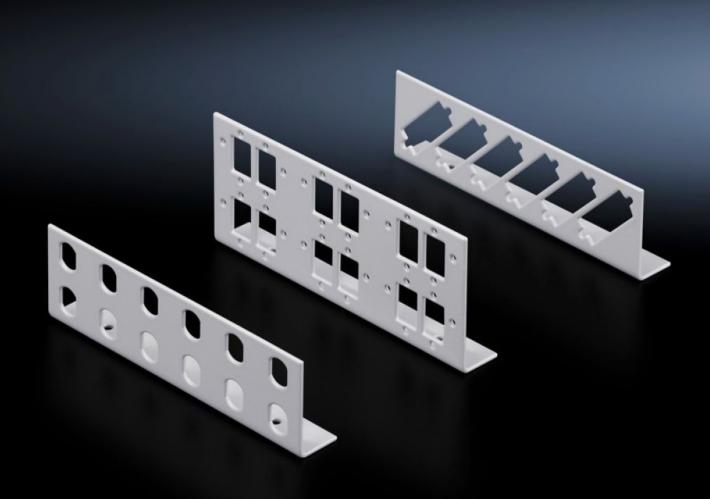

## DK 7462.000 - Patch panels for small fibre-optic distributors

Patch panel for small fibre optic distributors for ST, SC, E-2000 and E-2000 duplex couplings.

#### **Features**

| Model No.                                   | DK 7462.000                                                                                                                       |
|---------------------------------------------|-----------------------------------------------------------------------------------------------------------------------------------|
| Product description                         | Various patch panels with different connector types are available for individual configuration of small fibre-optic distributors. |
| Material                                    | Sheet steel                                                                                                                       |
| Colour                                      | RAL 7035                                                                                                                          |
| Supply includes                             | Patch panel<br>Assembly parts                                                                                                     |
| Number of patch panels per enclosure (max.) | 2                                                                                                                                 |
| Basic material                              | Sheet steel                                                                                                                       |
| for fibre-optic coupling                    | ST                                                                                                                                |
| Number of locations                         | Single: 12                                                                                                                        |
| Packs of                                    | 2 pc(s).                                                                                                                          |
| Net weight                                  | 0.152                                                                                                                             |
| Gross weight                                | 0.169                                                                                                                             |
| PCF per pack (cradle-to-gate)               | 0.6 kg CO2 eq (Cat B)                                                                                                             |
| Note on PCF category                        | Category B: PCF value (cradle-to-gate) based on the product weight, approximately calculated and self-declared                    |
| Customs tariff number                       | 94039910                                                                                                                          |
| EAN                                         | 4028177130746                                                                                                                     |
| ETIM 9                                      | EC001130                                                                                                                          |
| ECLASS 8.0                                  | 19170113                                                                                                                          |
|                                             |                                                                                                                                   |

### Tender text

Patch panel for small fibre-optic distributor made from polycarbonate

For installing 12 x ST couplings in a small fibre-optic distributor made from polycarbonate.

Version: Sheet steel Spray finish: RAL 7032