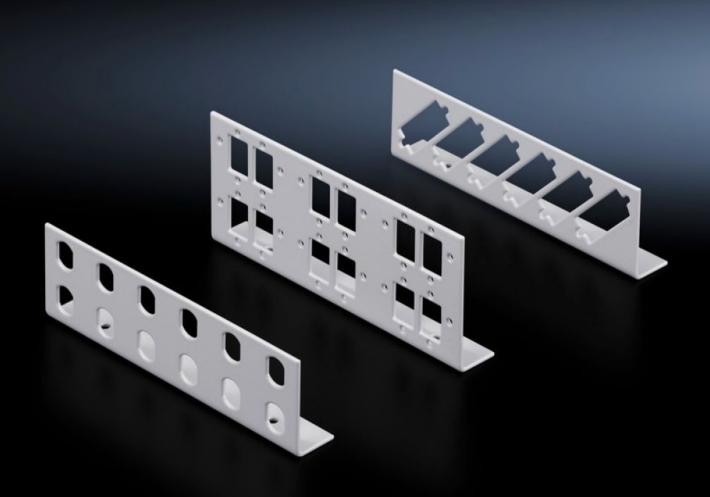

# DK 7463.200 - Patch panels for small fibre-optic distributors

Patch panel for small fibre optic distributors for ST, SC, E-2000 and E-2000 duplex couplings.

#### **Features**

| Model No.                                   | DK 7463.200                                                                                                                       |
|---------------------------------------------|-----------------------------------------------------------------------------------------------------------------------------------|
| Product description                         | Various patch panels with different connector types are available for individual configuration of small fibre-optic distributors. |
| Material                                    | Sheet steel                                                                                                                       |
| Colour                                      | RAL 7035                                                                                                                          |
| Supply includes                             | Patch panel<br>Assembly parts                                                                                                     |
| Number of patch panels per enclosure (max.) | 2                                                                                                                                 |
| Basic material                              | Sheet steel                                                                                                                       |
| for fibre-optic coupling                    | SC duplex                                                                                                                         |
| Number of locations                         | Duplex: 6                                                                                                                         |
| Packs of                                    | 2 pc(s).                                                                                                                          |
| Net weight                                  | 0.09                                                                                                                              |
| Gross weight                                | 0.148                                                                                                                             |
| PCF per pack (cradle-to-gate)               | 0.6 kg CO2 eq (Cat B)                                                                                                             |
| Note on PCF category                        | Category B: PCF value (cradle-to-gate) based on the product weight, approximately calculated and self-declared                    |
| Customs tariff number                       | 94039910                                                                                                                          |
| EAN                                         | 4028177187160                                                                                                                     |
| ETIM 9                                      | EC001130                                                                                                                          |
| ECLASS 8.0                                  | 19170113                                                                                                                          |
|                                             |                                                                                                                                   |