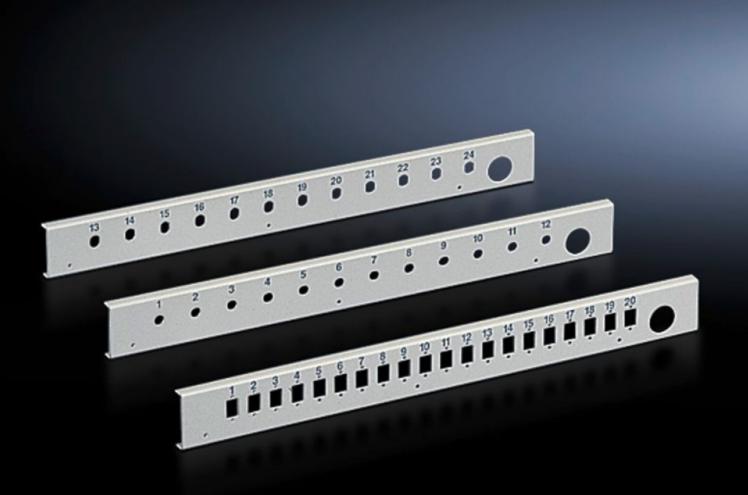

# DK 7474.535 - Patch panel for fibre-optic splicing box, lockable

There are 5 different fibre-optic panels available for various coupling types. The number of locations per panel varies depending on the chosen variant and basic size of the panel.

#### **Features**

| Model No.                | DK 7474.535                                                                                                                                          |
|--------------------------|------------------------------------------------------------------------------------------------------------------------------------------------------|
| Product description      | For splicing boxes, there is a choice of multiple panels with corresponding cut-outs for the installation of single or duplex fibre-optic couplings. |
| Material                 | Sheet steel                                                                                                                                          |
| Colour                   | RAL 7035                                                                                                                                             |
| Number of locations      | 24                                                                                                                                                   |
| for fibre-optic coupling | ST                                                                                                                                                   |
| Units                    | 2 U                                                                                                                                                  |
| Packs of                 | 1 pc(s).                                                                                                                                             |
| Net weight               | 0.459                                                                                                                                                |
| Gross weight             | 0.583                                                                                                                                                |
| Customs tariff number    | 94039910                                                                                                                                             |
| EAN                      | 4028177167940                                                                                                                                        |
| ETIM 9                   | EC001129                                                                                                                                             |
| ECLASS 8.0               | 19170113                                                                                                                                             |
|                          |                                                                                                                                                      |

### Tender text

Patch panel for fibre-optic splicing box, 2 U

For installing 24 x ST couplings including fixtures for holding the cable clamping devices.

Version: Sheet steel Spray finish: RAL 7035

© Rittal 2025 3