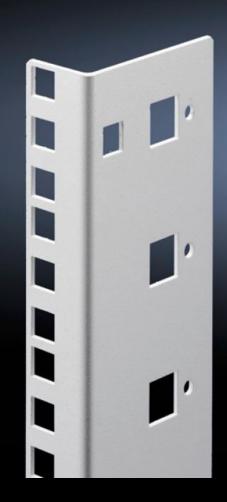

## DK 7507.718 - Mounting angles, 482.6 mm (19") for FlatBox

L-shaped bracket as 2nd attachment level

## **Features**

| Model No.                     | DK 7507.718                                                                                                                       |
|-------------------------------|-----------------------------------------------------------------------------------------------------------------------------------|
| Product description           | L-shaped bracket as 2nd attachment level                                                                                          |
| Material                      | Sheet steel, spray-finished                                                                                                       |
| Colour                        | RAL 7035                                                                                                                          |
| Supply includes               | Assembly parts for fast, tool-free assembly                                                                                       |
| Units                         | 18 U                                                                                                                              |
| Note                          | The 2nd attachment level should always be ordered in the same height as the basic enclosure Partial configuration is not possible |
| Packs of                      | 2 pc(s).                                                                                                                          |
| Net weight                    | 1.472                                                                                                                             |
| Gross weight                  | 1.672                                                                                                                             |
| PCF per pack (cradle-to-gate) | 6.4 kg CO2 eq (Cat B)                                                                                                             |
| Note on PCF category          | Category B: PCF value (cradle-to-gate) based on the product weight, approximately calculated and self-declared                    |
| Customs tariff number         | 73269098                                                                                                                          |
| EAN                           | 4028177551534                                                                                                                     |
| ETIM 9                        | EC002620                                                                                                                          |
| ECLASS 8.0                    | 27189261                                                                                                                          |
|                               |                                                                                                                                   |

## Tender text

© Rittal 2025

Mounting angles for 482.6 mm (19") components  $18\ U$ 

As second rear mounting level in the Rittal FlatBox enclosure system. The rear mounting angles are always to be installed at enclosure height, partial installation is not possible.