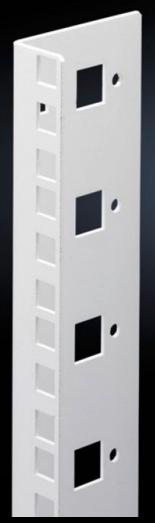

## DK 7507.718 - Mounting angles, 482.6 mm (19") for FlatBox

L-shaped bracket as 2nd attachment level

## **Features**

| Model No.                     | DK 7507.718                                                                                                                       |
|-------------------------------|-----------------------------------------------------------------------------------------------------------------------------------|
| Product description           | L-shaped bracket as 2nd attachment level                                                                                          |
| Material                      | Sheet steel, spray-finished                                                                                                       |
| Colour                        | RAL 7035                                                                                                                          |
| Supply includes               | Assembly parts for fast, tool-free assembly                                                                                       |
| Units                         | 18 U                                                                                                                              |
| Note                          | The 2nd attachment level should always be ordered in the same height as the basic enclosure Partial configuration is not possible |
| Packs of                      | 2 pc(s).                                                                                                                          |
| Net weight                    | 1.472                                                                                                                             |
| Gross weight                  | 1.672                                                                                                                             |
| PCF per pack (cradle-to-gate) | 6.4 kg CO2 eq (Cat B)                                                                                                             |
| Note on PCF category          | Category B: PCF value (cradle-to-gate) based on the product weight, approximately calculated and self-declared                    |
| Customs tariff number         | 73269098                                                                                                                          |
| EAN                           | 4028177551534                                                                                                                     |
| ETIM 9                        | EC002620                                                                                                                          |
| ECLASS 8.0                    | 27189261                                                                                                                          |
|                               |                                                                                                                                   |

## Tender text

© Rittal 2025

Mounting angles for 482.6 mm (19") components  $18\ U$ 

As second rear mounting level in the Rittal FlatBox enclosure system. The rear mounting angles are always to be installed at enclosure height, partial installation is not possible.