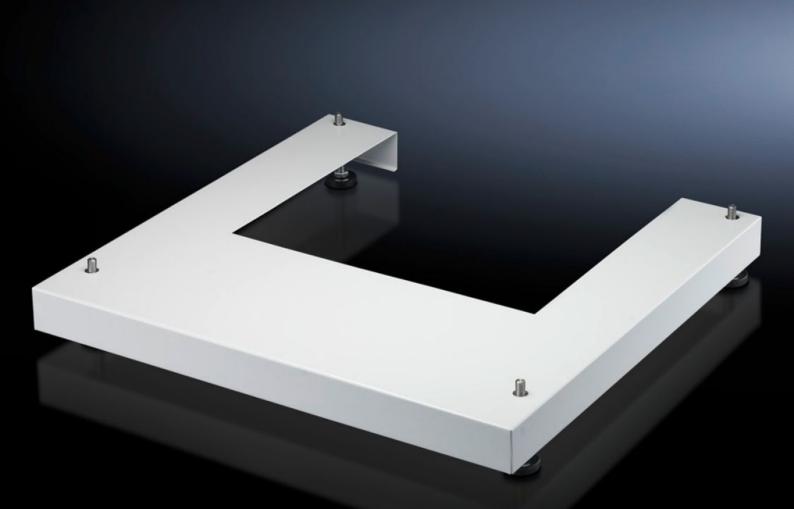

## DK 7507.750 - Base/plinth for FlatBox

For attachment to the pre-existing thread in the base area of the FlatBox. There is a rear recess provided for cable entry.

### Tender text

Base/plinth for FlatBox Base/plinth for mounting on a FlatBox May be mounted on the pre-existing thread M10 in the base area of the FlatBox. There is a rear recess provided for cable entry.

For FlatBox WxD: 600 x 600 mm Material: Sheet steel Surface finish: Powder-coated in RAL 7035 Supply includes: 4 levelling feet and assembly parts