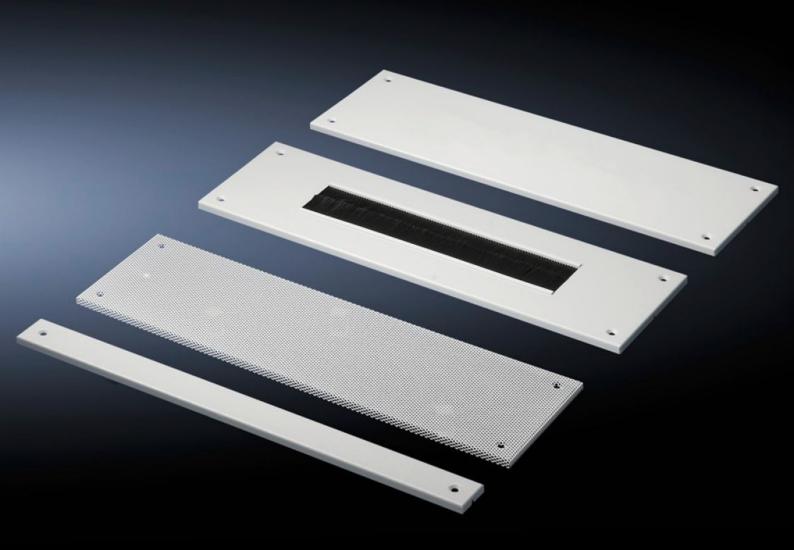

## TE 7526.785 - Module plates for TE

The base area of the TE may be varied as required using the module plates.

## **Features**

| Model No.           | TE 7526.785                                                                |
|---------------------|----------------------------------------------------------------------------|
| Design              | solid                                                                      |
| Product description | The base area of the TE may be varied as required using the module plates. |
| Applications        | Please note when selecting suitable gland plates:                          |
|                     | Enclosure width minus 150 mm                                               |
|                     | Enclosure depth minus 50 mm                                                |
| Material            | Sheet steel, zinc-plated                                                   |
| Supply includes     | Assembly parts                                                             |
| Note on Model No.   | Extended delivery times.                                                   |
| Dimensions          | Width: 650 mm                                                              |
|                     | Depth: 550 mm                                                              |
| To fit              | Enclosure type: TE                                                         |
|                     | Width: 800 mm                                                              |
| Packs of            | 1 pc(s).                                                                   |
| ETIM 9              | EC002620                                                                   |
| ECLASS 8.0          | 27189261                                                                   |
| ECLASS 8.0          | 27189261                                                                   |