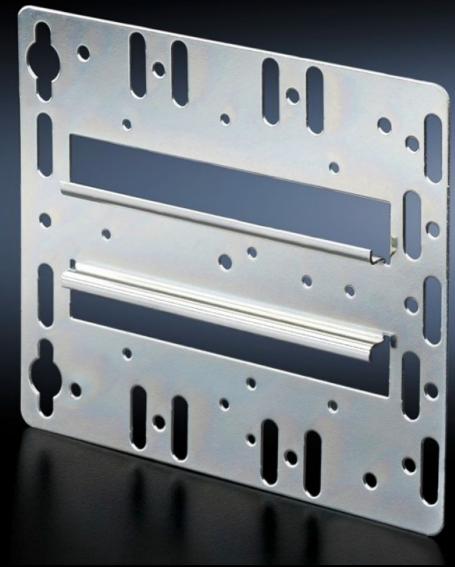

## TS 7526.964 - Mounting plate with integral top-hat rail

May be screw-fastened, with integral top-hat rail for direct snap-mounting of components such as speed control, enclosure internal thermostat and hygrostat.

#### **Features**

| For direct snap-mounting of components such as speed control, enclosure internal thermostat and hygrostat. |
|------------------------------------------------------------------------------------------------------------|
|                                                                                                            |
| Sheet steel                                                                                                |
| Zinc-plated                                                                                                |
| Mounting plate Assembly parts                                                                              |
| Enclosure type: AX VX VX SE AX IT VX IT TE                                                                 |
| 1 pc(s).                                                                                                   |
| 0.196                                                                                                      |
| 0.206                                                                                                      |
| 0.8 kg CO2 eq (Cat B)                                                                                      |
|                                                                                                            |