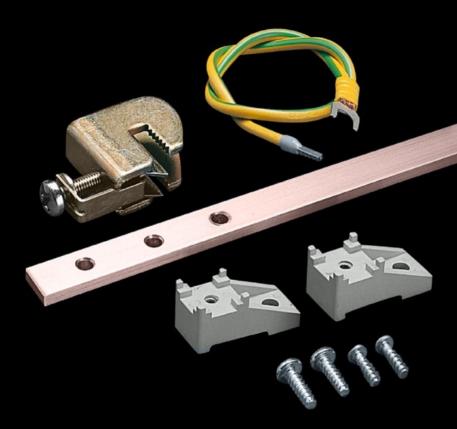

## DK 7544.000 - Earth rail, vertical for VX, VX IT

The supplied earth conductors facilitate star earthing of the cable clamp straps in the patch panels, the earth terminals are fully adjustable, current carrying capacity of rails approx. 200 A.

#### **Features**

| Model No.             | DK 7544.000                                                                                                                                                                                                                                                                                             |
|-----------------------|---------------------------------------------------------------------------------------------------------------------------------------------------------------------------------------------------------------------------------------------------------------------------------------------------------|
| Product description   | Easily fitted to the 25 mm DIN pitch pattern of distributors or to the 482.6 mm (19") mounting angles. The supplied earth conductors facilitate star earthing of the cable clamp straps in the patch panels. The earth terminals are fully adjustable. Current carrying capacity of rail approx. 200 A. |
| Supply includes       | Earth rail made from E-Cu 57 to DIN EN 12 163, DIN EN 13 601, 15 x<br>5 mm<br>null<br>15 earthing leads 6 mm², L = 500 mm<br>Assembly parts                                                                                                                                                             |
| Dimensions            | Length: 1,145 mm                                                                                                                                                                                                                                                                                        |
| To fit                | Enclosure type: VX<br>VX IT<br>TS<br>Height: 1,400 mm                                                                                                                                                                                                                                                   |
| Packs of              | 1 pc(s).                                                                                                                                                                                                                                                                                                |
| Net weight            | 2.017                                                                                                                                                                                                                                                                                                   |
| Gross weight          | 2.217                                                                                                                                                                                                                                                                                                   |
| Customs tariff number | 74198090                                                                                                                                                                                                                                                                                                |
| EAN                   | 4028177131859                                                                                                                                                                                                                                                                                           |
| ETIM 9                | EC000329                                                                                                                                                                                                                                                                                                |
| ECLASS 8.0            | 27400605                                                                                                                                                                                                                                                                                                |
|                       |                                                                                                                                                                                                                                                                                                         |

### Tender text

© Rittal 2025

Earth rail for 1400 mm high network enclosures For the vertical installation in 1400 mm high network enclosures.

Earth rail made from E-Cu 57 (15 x 5 mm) to DIN 1759, DIN 40 500 is fitted to the 482.6 mm (19 inch) mounting angles or to the 25 mm DIN 43 660 pitch pattern of distributors. The supplied earth conductors facilitate

The supplied earth conductors facilitate star earthing of the cable clamp straps in the patch panels. The earth terminals are fully adjustable.

Current carrying capacity of rail approx. 200 A.

For network enclosure H: 1400 mm