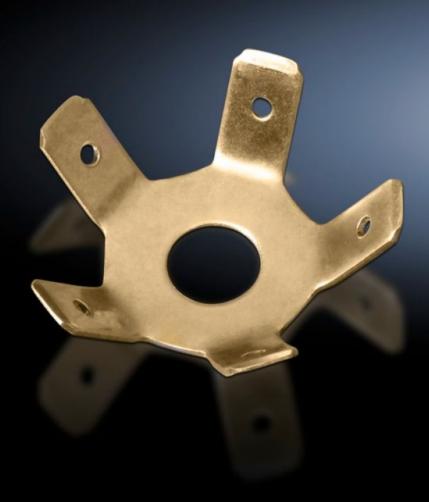

## IT 7548.210 - Potential equalisation star for 8 mm earthing bolt

For 8 mm earthing bolts, is used for simple potential equalisation on an 8 mm earthing bolt, or in conjunction with central earthing point.

## **Features**

| Model No.             | IT 7548.210                                                                                                                                                                                                                        |
|-----------------------|------------------------------------------------------------------------------------------------------------------------------------------------------------------------------------------------------------------------------------|
| Product description   | The earthing connector is used for simple potential equalisation on an 8 mm earthing bolt, or in conjunction with central earthing point 7829.200. Up to five flat-pin connectors (6.3 mm) may be contacted on one earthing point. |
| Supply includes       | 10 earthing connectors, including assembly parts.                                                                                                                                                                                  |
| Packs of              | 10 pc(s).                                                                                                                                                                                                                          |
| Net weight            | 0.11                                                                                                                                                                                                                               |
| Gross weight          | 0.126                                                                                                                                                                                                                              |
| Customs tariff number | 73269098                                                                                                                                                                                                                           |
| EAN                   | 4028177520264                                                                                                                                                                                                                      |
| ETIM 9                | EC000329                                                                                                                                                                                                                           |
| ECLASS 8.0            | 27400605                                                                                                                                                                                                                           |