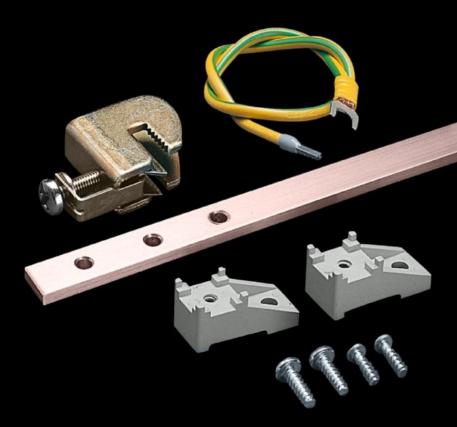

### DK 7549.000 - Extension kit for earth rail, vertical

For system-compatible expansion of the star earthing on the vertical potential equalisation rail.

#### **Features**

| Model No.             | DK 7549.000                                                                                                                                                  |
|-----------------------|--------------------------------------------------------------------------------------------------------------------------------------------------------------|
| Product description   | For system-compatible expansion of the star earthing on the vertical potential equalisation rail.                                                            |
| Supply includes       | Earthing leads 6 mm2, L = 500 mm  Preassembled, with ring terminal and wire end ferrule  Conductor connection clamps 2.5 – 16 mm <sup>2</sup> Assembly parts |
| Packs of              | 10 pc(s).                                                                                                                                                    |
| Net weight            | 0.58                                                                                                                                                         |
| Gross weight          | 0.687                                                                                                                                                        |
| Customs tariff number | 73269098                                                                                                                                                     |
| EAN                   | 4028177187320                                                                                                                                                |
| ETIM 9                | EC001503                                                                                                                                                     |
| ECLASS 8.0            | 27149219                                                                                                                                                     |

#### Tender text

6 mm<sup>2</sup> earthing lead, 500 mm,

6 mm² earthing lead, pre-configured with ring terminal and wire end ferrule, L = 500 mm, with 2.5 -16 mm² earth terminals, includes assembly parts.