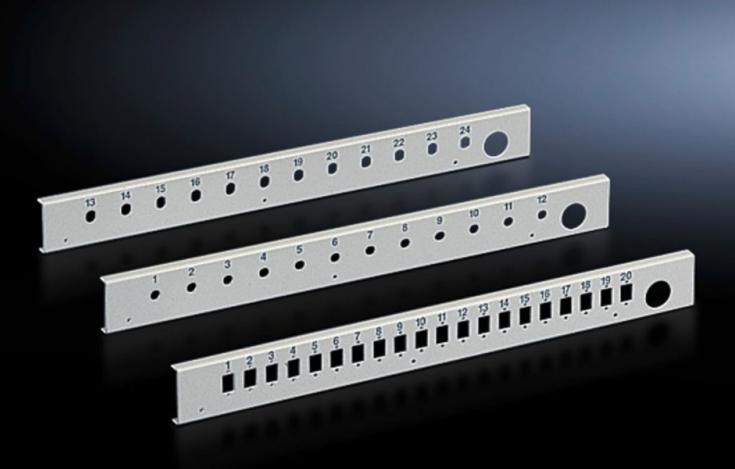

# DK 7578.535 - Patch panel for fibre-optic splicing box, lockable

There are 5 different fibre-optic panels available for various coupling types. The number of locations per panel varies depending on the chosen variant and basic size of the panel.

#### Features

| Model No.                | DK 7578.535                                                                                                                                          |
|--------------------------|------------------------------------------------------------------------------------------------------------------------------------------------------|
| Product description      | For splicing boxes, there is a choice of multiple panels with corresponding cut-outs for the installation of single or duplex fibre optic couplings. |
| Material                 | Sheet steel                                                                                                                                          |
| Colour                   | RAL 7035                                                                                                                                             |
| Number of locations      | 20                                                                                                                                                   |
| for fibre-optic coupling | E-2000<br>E-2000 duplex<br>SC<br>LC duplex                                                                                                           |
| Note on Model No.        | Extended delivery times.                                                                                                                             |
| Units                    | 3 U                                                                                                                                                  |
| Packs of                 | 1 pc(s).                                                                                                                                             |
| Net weight               | 0.618                                                                                                                                                |
| Gross weight             | 0.718                                                                                                                                                |
| Customs tariff number    | 94039910                                                                                                                                             |
| EAN                      | 4028177168275                                                                                                                                        |
| ETIM 9                   | EC001129                                                                                                                                             |
| ECLASS 8.0               | 19170113                                                                                                                                             |
|                          |                                                                                                                                                      |