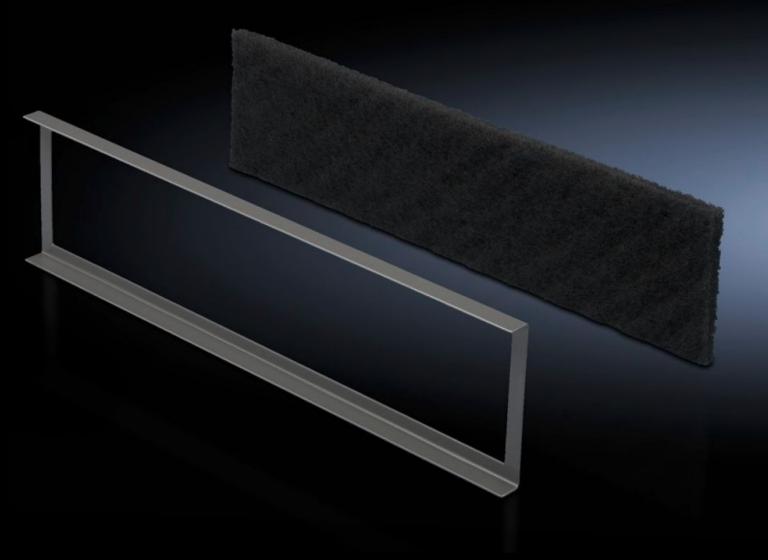

## DK 7581.500 - Filter mat for base/plinth component, vented and base/plinth component, vented, with designer trim panel

Mounting frame including filter mat for the base/plinth trim.

## **Features**

| Model No.             | DK 7581.500                                                                                                                                                                       |
|-----------------------|-----------------------------------------------------------------------------------------------------------------------------------------------------------------------------------|
| Product description   | To cover the trim panel in the base/plinth component. The mounting frame slides into position behind the filter mat in the base/plinth trim panel. Filter class G3 to DIN EN 779. |
| Supply includes       | Mounting frame                                                                                                                                                                    |
| To fit                | Width: 800 mm                                                                                                                                                                     |
| Packs of              | 1 pc(s).                                                                                                                                                                          |
| Net weight            | 0.38                                                                                                                                                                              |
| Gross weight          | 0.42                                                                                                                                                                              |
| Customs tariff number | 56039390                                                                                                                                                                          |
| EAN                   | 4028177221291                                                                                                                                                                     |
| ECLASS 8.0            | 27189272                                                                                                                                                                          |