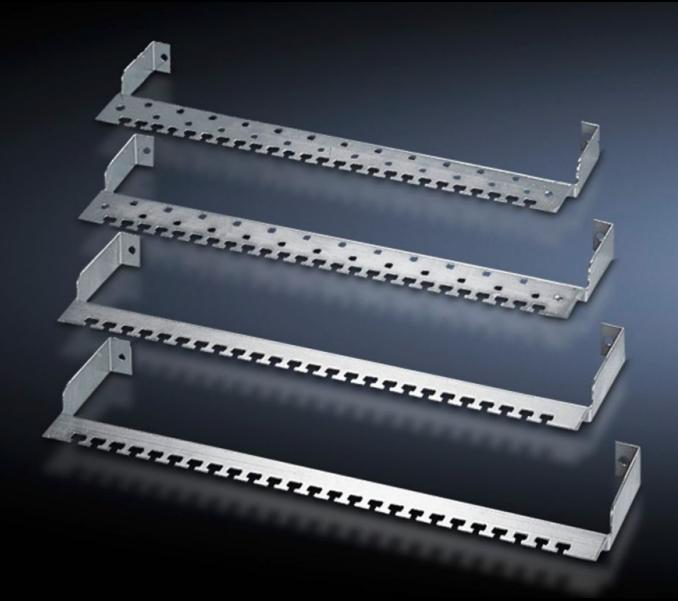

## DK 7610.000 - Cable clamp rail for patch panels

To provide strain relief of incoming or outgoing data cables, optionally available with spring brackets for accommodating and contacting the cable screen.

#### **Features**

| Model No.             | DK 7610.000                                                                                                                                                                                                                         |
|-----------------------|-------------------------------------------------------------------------------------------------------------------------------------------------------------------------------------------------------------------------------------|
| Design                | without cable screen contact                                                                                                                                                                                                        |
| Product description   | To provide strain relief of incoming or outgoing data cables.  Optionally available with spring brackets for accommodating and contacting the cable screen. Connection to the patch panel is by means of bolts on the panel itself. |
| Material              | Sheet steel, 2 mm, zinc-plated                                                                                                                                                                                                      |
| Supply includes       | Assembly parts                                                                                                                                                                                                                      |
| Packs of              | 1 pc(s).                                                                                                                                                                                                                            |
| Net weight            | 0.4                                                                                                                                                                                                                                 |
| Gross weight          | 0.481                                                                                                                                                                                                                               |
| Customs tariff number | 73269098                                                                                                                                                                                                                            |
| EAN                   | 4028177132504                                                                                                                                                                                                                       |
| ECLASS 8.0            | 27400604                                                                                                                                                                                                                            |