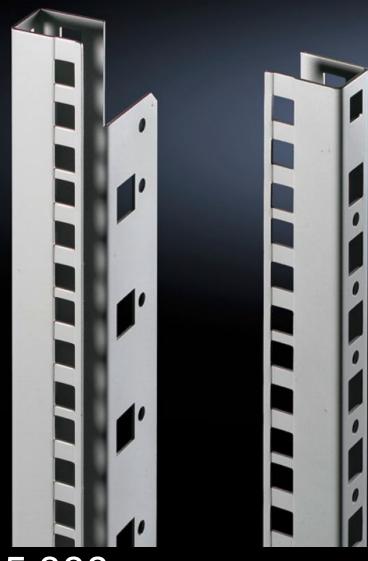

## DK 7685.000 - 482.6 mm (19") mounting angles for DK PS, CS New Basicgehäuse

For mounting 482.6 mm (19") components in Networking and Server Racks DK PS and in Outdoor enclosures CS New Basic

## **Features**

| Model No.               | DK 7685.000                                                                                                                                                                                                                                      |
|-------------------------|--------------------------------------------------------------------------------------------------------------------------------------------------------------------------------------------------------------------------------------------------|
| Product description     | For mounting 482.6 mm (19") components in DK PS network and server enclosures and in CS New Basic outdoor enclosures. The mounting angles are depth-adjustable on a 25 mm pitch pattern. A depth stay is required to attach the mounting angles. |
| Material                | Sheet steel                                                                                                                                                                                                                                      |
| Surface finish          | Zinc-plated                                                                                                                                                                                                                                      |
| Supply includes         | Assembly parts                                                                                                                                                                                                                                   |
| Units                   | 15 U                                                                                                                                                                                                                                             |
| Installation dimensions | Installation depth for components: 482.6 mm Installation width for components: 19"                                                                                                                                                               |
| To fit                  | Enclosure type: CS basic enclosures  DK PS  Height: = 800 mm                                                                                                                                                                                     |
| Packs of                | 2 pc(s).                                                                                                                                                                                                                                         |
| Net weight              | 1.494                                                                                                                                                                                                                                            |
| Gross weight            | 1.694                                                                                                                                                                                                                                            |
| Customs tariff number   | 73269098                                                                                                                                                                                                                                         |
| EAN                     | 4028177133303                                                                                                                                                                                                                                    |
| ETIM 9                  | EC002620                                                                                                                                                                                                                                         |
| ECLASS 8.0              | 27189261                                                                                                                                                                                                                                         |