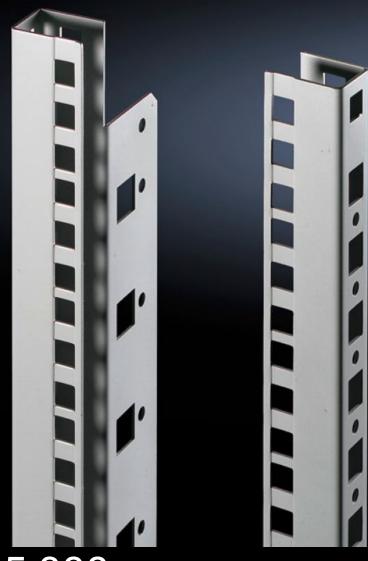

## DK 7695.000 - 482.6 mm (19") mounting angles for DK PS, CS New Basicgehäuse

For mounting 482.6 mm (19") components in Networking and Server Racks DK PS and in Outdoor enclosures CS New Basic

## **Features**

| Model No.               | DK 7695.000                                                                                                                                                                                                                                      |
|-------------------------|--------------------------------------------------------------------------------------------------------------------------------------------------------------------------------------------------------------------------------------------------|
| Product description     | For mounting 482.6 mm (19") components in DK PS network and server enclosures and in CS New Basic outdoor enclosures. The mounting angles are depth-adjustable on a 25 mm pitch pattern. A depth stay is required to attach the mounting angles. |
| Material                | Sheet steel                                                                                                                                                                                                                                      |
| Surface finish          | Zinc-plated                                                                                                                                                                                                                                      |
| Supply includes         | Assembly parts                                                                                                                                                                                                                                   |
| Units                   | 47 U                                                                                                                                                                                                                                             |
| Installation dimensions | Installation depth for components: 482.6 mm Installation width for components: 19"                                                                                                                                                               |
| To fit                  | Enclosure type: DK PS<br>Height: = 2,200 mm                                                                                                                                                                                                      |
| Packs of                | 2 pc(s).                                                                                                                                                                                                                                         |
| Net weight              | 4.9                                                                                                                                                                                                                                              |
| Customs tariff number   | 73269098                                                                                                                                                                                                                                         |
| EAN                     | 4028177133488                                                                                                                                                                                                                                    |
| ETIM 9                  | EC002620                                                                                                                                                                                                                                         |
| ECLASS 8.0              | 27189261                                                                                                                                                                                                                                         |