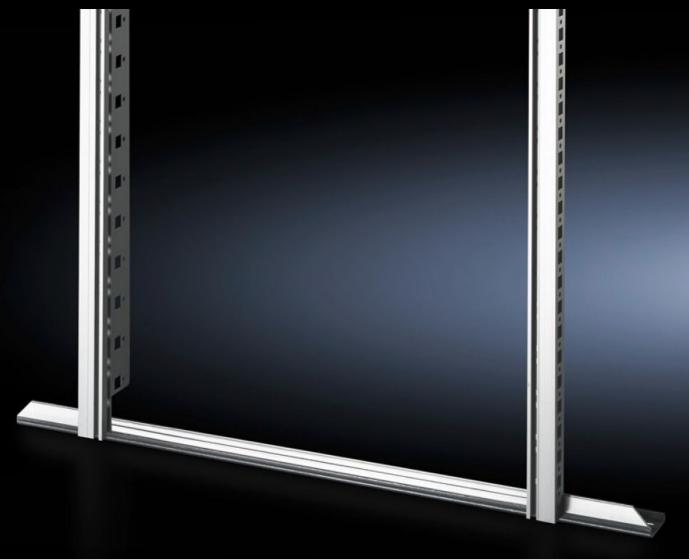

# DK 7696.000 - Installation bracket for 482.6 mm (19") mounting angles

Required for the attachment of mounting angles 482.6 mm (19").

### Tender text

482.6 mm (19") bracket for 600 mm wide network enclosures

Mounting bracket for installing mounting angles in U pitch pattern or T-slot mounting angles in 600 mm wide network enclosures.

Material: 3 mm steel sheet, 2 x folded

Version: zinc-plated, passivated

© Rittal 2025 3