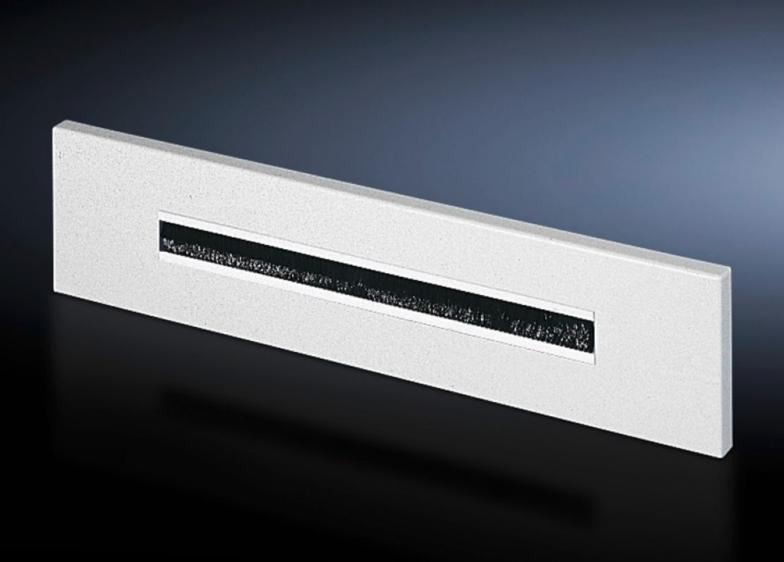

## EL 7705.035 - Gland plate with brush insert for EL

Folded gland plate with foamed-in seal and plastic brush inserts for simple cable entry.

## **Features**

| Model No.                     | EL 7705.035                                                                                                    |
|-------------------------------|----------------------------------------------------------------------------------------------------------------|
| Product description           | Folded gland plate with foamed-in seal and plastic brush inserts for simple cable entry.                       |
| Material                      | Sheet steel, 1.5 mm                                                                                            |
| Colour                        | RAL 7035                                                                                                       |
| Dimensions                    | Width: 599 mm<br>Depth: 133.5 mm                                                                               |
| Packs of                      | 1 pc(s).                                                                                                       |
| Net weight                    | 1.06                                                                                                           |
| Gross weight                  | 1.36                                                                                                           |
| PCF per pack (cradle-to-gate) | 6.5 kg CO2 eq (Cat B)                                                                                          |
| Note on PCF category          | Category B: PCF value (cradle-to-gate) based on the product weight, approximately calculated and self-declared |
| Customs tariff number         | 73269098                                                                                                       |
| EAN                           | 4028177166073                                                                                                  |
| ETIM 9                        | EC000211                                                                                                       |
| ECLASS 8.0                    | 27142421                                                                                                       |