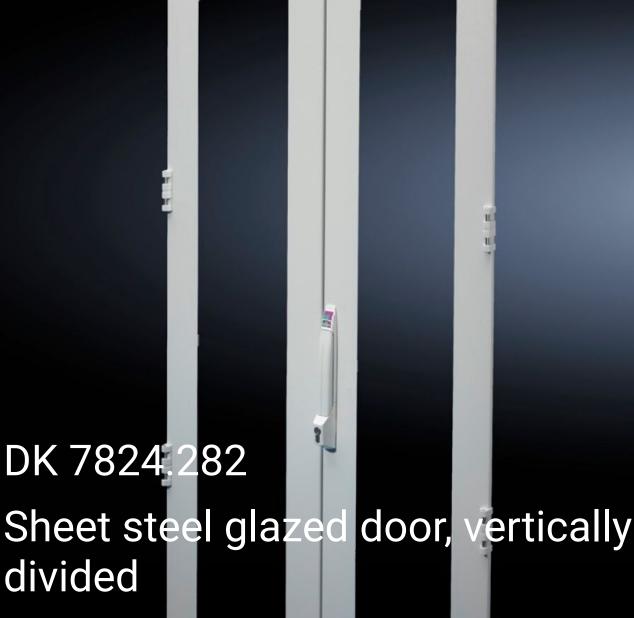

## DK 7824.282 - Sheet steel glazed door, vertically divided for TS 8

To replace existing doors. Thanks to the minimal rotation radius of the individual doors, the distance between individual bayed enclosure suites may be reduced.

## **Features**

| Model No.                               | DK 7824.282                                                                                                                                                                                                                                                                                                                                                                   |
|-----------------------------------------|-------------------------------------------------------------------------------------------------------------------------------------------------------------------------------------------------------------------------------------------------------------------------------------------------------------------------------------------------------------------------------|
| Product description                     | With underlaid viewing panel, 4-point locking rod and comfort handle for profile half-cylinders with security lock 3524 E. The divided design allows room-optimised siting of the enclosures coupled with the best possible access, thanks to a reduced distance between the individual bayed enclosure suites. Max. door opening angle thanks to pre-integrated 180° hinges. |
| Material                                | Frame: Sheet steel<br>Viewing window: Single-pane safety glass, 3 mm                                                                                                                                                                                                                                                                                                          |
| Surface finish                          | Powder-coated                                                                                                                                                                                                                                                                                                                                                                 |
| Colour                                  | RAL 7035                                                                                                                                                                                                                                                                                                                                                                      |
| Supply includes                         | Assembly parts                                                                                                                                                                                                                                                                                                                                                                |
| Note                                    | Height 2200 mm cannot be combined with swing frame 45 U.                                                                                                                                                                                                                                                                                                                      |
| IP protection category to IEC 60<br>529 | IP 55                                                                                                                                                                                                                                                                                                                                                                         |
| To fit                                  | Enclosure type: TS 8<br>Width: 800 mm<br>Height: 2,200 mm                                                                                                                                                                                                                                                                                                                     |
| Packs of                                | 1 pc(s).                                                                                                                                                                                                                                                                                                                                                                      |
| Net weight                              | 37.6                                                                                                                                                                                                                                                                                                                                                                          |
| Gross weight                            | 37.6                                                                                                                                                                                                                                                                                                                                                                          |
| EAN                                     | 4028177570931                                                                                                                                                                                                                                                                                                                                                                 |
| ECLASS 8.0                              | 27182204                                                                                                                                                                                                                                                                                                                                                                      |