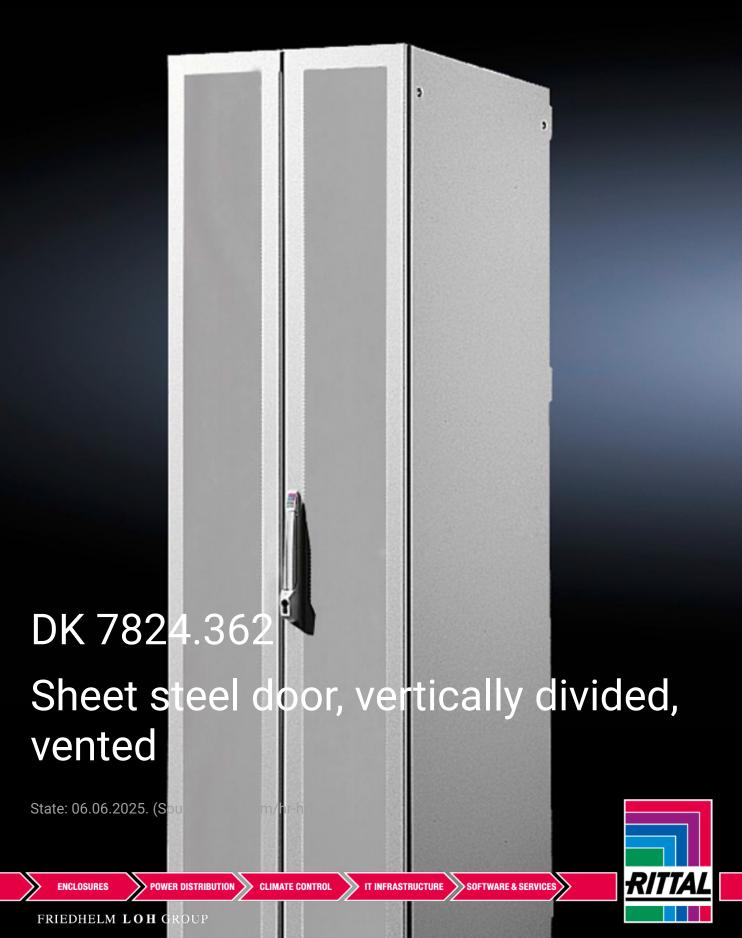

## DK 7824.362 - Sheet steel door, vertically divided, vented for DK-TS

To replace existing doors. Thanks to the minimal rotation radius of the individual doors, the distance between individual bayed enclosure suites may be reduced.

## **Features**

| Model No.                            | DK 7824.362                                                                                                                                                                                                                                                                                                                                                                                                   |
|--------------------------------------|---------------------------------------------------------------------------------------------------------------------------------------------------------------------------------------------------------------------------------------------------------------------------------------------------------------------------------------------------------------------------------------------------------------|
| Product description                  | With 130° hinges and locking rod, including comfort handle for profile half-cylinders with security lock no. 3524 E. Thanks to the minimal rotation radius of the individual doors, the distance between individual bayed enclosure suites may be reduced. The extensive door perforations additionally support climate control of the installed equipment. Perforated surface with air inlet openings > 78%. |
| Material                             | Sheet steel                                                                                                                                                                                                                                                                                                                                                                                                   |
| Supply includes                      | Assembly parts                                                                                                                                                                                                                                                                                                                                                                                                |
| IP protection category to IEC 60 529 | IP 20                                                                                                                                                                                                                                                                                                                                                                                                         |
| To fit                               | Enclosure type: DK-TS<br>Width: 600 mm<br>Height: 2,200 mm                                                                                                                                                                                                                                                                                                                                                    |
| Packs of                             | 1 pc(s).                                                                                                                                                                                                                                                                                                                                                                                                      |
| Net weight                           | 24.7                                                                                                                                                                                                                                                                                                                                                                                                          |
| Gross weight                         | 25.4                                                                                                                                                                                                                                                                                                                                                                                                          |
| Customs tariff number                | 94039910                                                                                                                                                                                                                                                                                                                                                                                                      |
| EAN                                  | 4028177302792                                                                                                                                                                                                                                                                                                                                                                                                 |
| ETIM 9                               | EC000747                                                                                                                                                                                                                                                                                                                                                                                                      |
| ECLASS 8.0                           | 27182204                                                                                                                                                                                                                                                                                                                                                                                                      |

## Tender text

TS vertically divided vented sheet steel door

Vertically divided 1.5 mm sheet steel door with extensive door perforations and vertical locking rod fitted in the centre, comfort handle with 3524 E security lock fitted as standard item, ensures optimum ventilation as well as an access protected design. A semi-cylinder can also be fitted (40/45 mm) as per DIN 18254.

135° door opening angle. The reduced swivelling radius of the single doors reduces the clearance between the separate enclosure suites and is ideally suited for restricted installation sites.

Material: Sheet steel Colour: RAL 7035