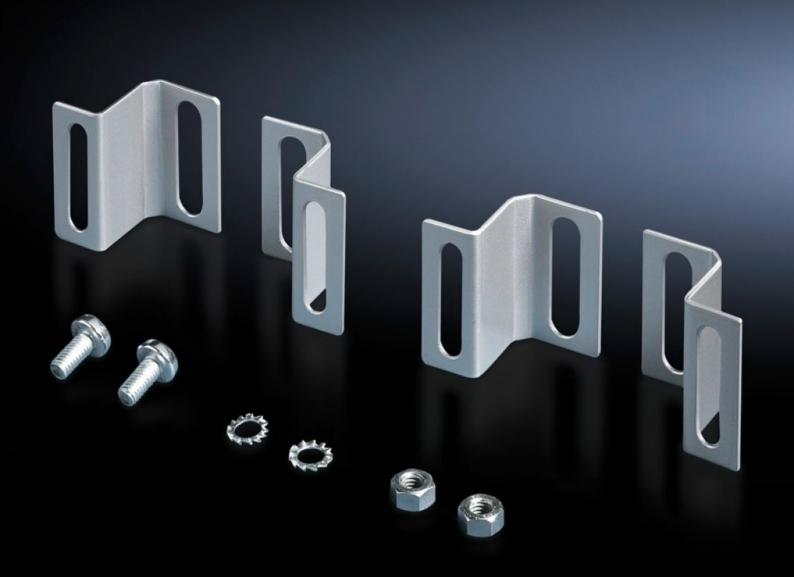

## DK 7824.510 - Internal latch for side panel, lockable

Internal latch for side panel, lockable. The side panels on the frame section are additionally screw-fastened from the inside with latching brackets.

#### **Features**

| Model No.             | DK 7824.510                                                                                                                                                                                |
|-----------------------|--------------------------------------------------------------------------------------------------------------------------------------------------------------------------------------------|
| Product description   | Additional security is achieved via the option of latching the side panel from the inside. The side panels on the frame section are screw-fastened from the inside with latching brackets. |
| Supply includes       | Assembly parts                                                                                                                                                                             |
| Packs of              | 4 pc(s).                                                                                                                                                                                   |
| Net weight            | 0.132                                                                                                                                                                                      |
| Gross weight          | 0.12                                                                                                                                                                                       |
| Customs tariff number | 73269098                                                                                                                                                                                   |
| EAN                   | 4028177231993                                                                                                                                                                              |
| ETIM 9                | EC000327                                                                                                                                                                                   |
| ECLASS 8.0            | 27409217                                                                                                                                                                                   |

#### Tender text

Inside lock for plug-in side panel

Additional security is achieved via the option of latching the side panel from the inside. The side panels on the frame section are screw-fastened from the inside with latching brackets.