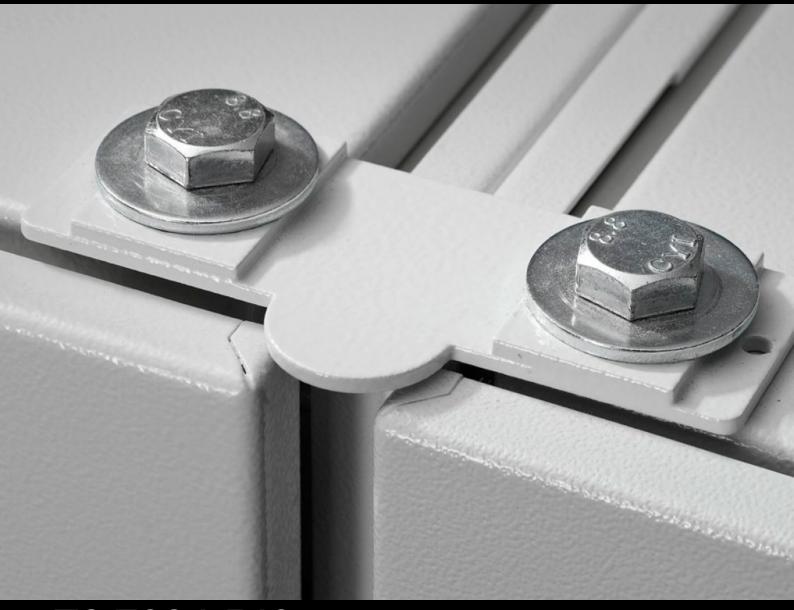

## TS 7824.540 - Baying connector, external, 9 mm for VX, VX IT, TS IT/TS IT with side panels

For retrospective baying of enclosures with screw-fastened or lockable side panels.

#### **Features**

| Model No.                     | TS 7824.540                                                                                                    |
|-------------------------------|----------------------------------------------------------------------------------------------------------------|
| Product description           | For retrospective baying of enclosures with screw-fastened or lockable side panels.                            |
| Material                      | Sheet steel                                                                                                    |
| Colour                        | RAL 7035                                                                                                       |
| Supply includes               | Assembly parts                                                                                                 |
| Packs of                      | 4 pc(s).                                                                                                       |
| Net weight                    | 0.92                                                                                                           |
| PCF per pack (cradle-to-gate) | 14.2 kg CO2 eq (Cat B)                                                                                         |
| Note on PCF category          | Category B: PCF value (cradle-to-gate) based on the product weight, approximately calculated and self-declared |
| Customs tariff number         | 73269098                                                                                                       |
| EAN                           | 4028177345461                                                                                                  |
| ETIM 9                        | EC002622                                                                                                       |
| ECLASS 8.0                    | 27189263                                                                                                       |
|                               |                                                                                                                |

### Tender text

Baying connector, external, 9 mm

For retro-baying of enclosures with side panels.

For VX, VX IT, TS IT/TS IT with side panels.

Material: Sheet steel, spray finished in RAL 7035

© Rittal 2025 3