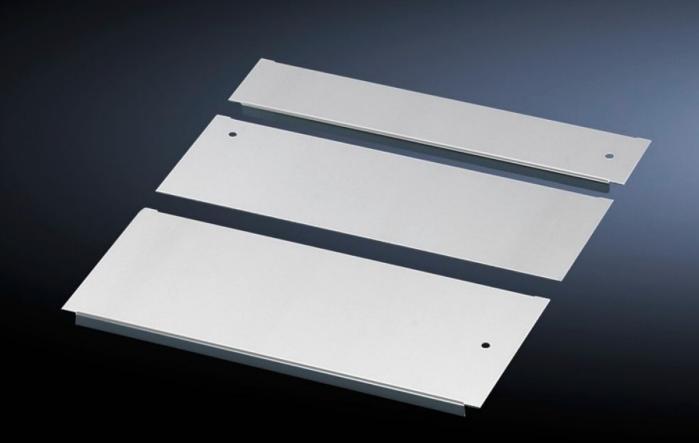

## TS 7825.382 - Gland plate, multi-piece for DK-TS

Gland plate, multi-piece for DK-TS, in accordance with the enclosure depth any combination is possible.

#### Tender text

Multi-piece TS gland plate
For filling the base frame in a TS8 7 FR(i) enclosure,
with base plates and a cable entry sliding plate with
rubber cable clamp strip. Furthermore, the kit can be
combined with the vented gland plate modules and the
modules for cable entry purposes.

Dimension: For enclosures (WxD) 800 x 800 mm

Material: Sheet steel, zinc-plated

© Rittal 2025