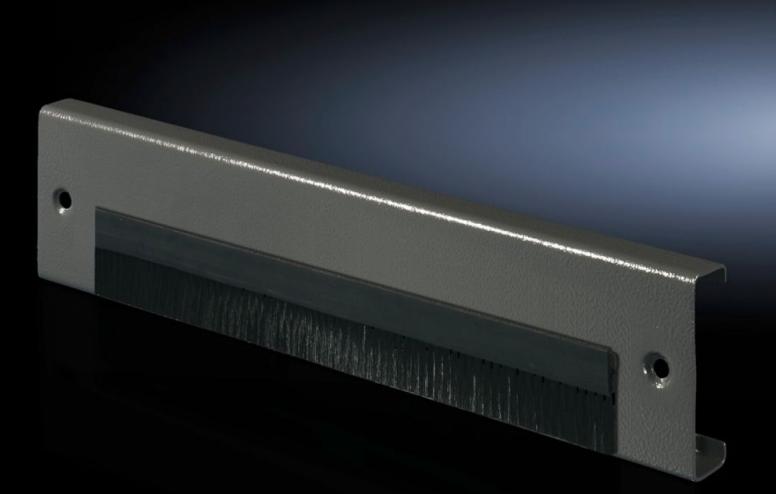

## TS 7825.607 - Base/plinth trim with brush strip for base/ plinth TS

Base/plinth trim panels with brush strip.

## Features

| Model No.                 | TS 7825.607                                                                                                                                                                                                                                                     |
|---------------------------|-----------------------------------------------------------------------------------------------------------------------------------------------------------------------------------------------------------------------------------------------------------------|
| Product description       | To supplement the modular base/plinth concept. May also be<br>exchanged retrospectively for the front or rear trim panel of base/<br>plinth components 100 or 200 mm high. Open on one side for<br>retrospective mounting if cables have already been inserted. |
| Material                  | Sheet steel                                                                                                                                                                                                                                                     |
| Surface finish            | Spray-finished                                                                                                                                                                                                                                                  |
| Colour                    | RAL 7035                                                                                                                                                                                                                                                        |
| Dimensions                | Height: 100 mm                                                                                                                                                                                                                                                  |
| Suitable for plinth width | 600 mm                                                                                                                                                                                                                                                          |
| Packs of                  | 1 pc(s).                                                                                                                                                                                                                                                        |
| Net weight                | 1.95                                                                                                                                                                                                                                                            |
| Gross weight              | 2.15                                                                                                                                                                                                                                                            |
| EAN                       | 4028177520578                                                                                                                                                                                                                                                   |
| ECLASS 8.0                | 27189260                                                                                                                                                                                                                                                        |
|                           |                                                                                                                                                                                                                                                                 |