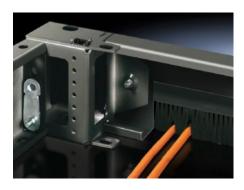

## TS 7825.607 - Base/plinth trim with brush strip for base/ plinth TS

Base/plinth trim panels with brush strip.

## Features

| Model No.                 | TS 7825.607                                                                                                                                                                                                                                                     |
|---------------------------|-----------------------------------------------------------------------------------------------------------------------------------------------------------------------------------------------------------------------------------------------------------------|
| Product description       | To supplement the modular base/plinth concept. May also be<br>exchanged retrospectively for the front or rear trim panel of base/<br>plinth components 100 or 200 mm high. Open on one side for<br>retrospective mounting if cables have already been inserted. |
| Material                  | Sheet steel                                                                                                                                                                                                                                                     |
| Surface finish            | Spray-finished                                                                                                                                                                                                                                                  |
| Colour                    | RAL 7035                                                                                                                                                                                                                                                        |
| Dimensions                | Height: 100 mm                                                                                                                                                                                                                                                  |
| Suitable for plinth width | 600 mm                                                                                                                                                                                                                                                          |
| Packs of                  | 1 pc(s).                                                                                                                                                                                                                                                        |
| Net weight                | 1.95                                                                                                                                                                                                                                                            |
| Gross weight              | 2.15                                                                                                                                                                                                                                                            |
| EAN                       | 4028177520578                                                                                                                                                                                                                                                   |
| ECLASS 8.0                | 27189260                                                                                                                                                                                                                                                        |
|                           |                                                                                                                                                                                                                                                                 |