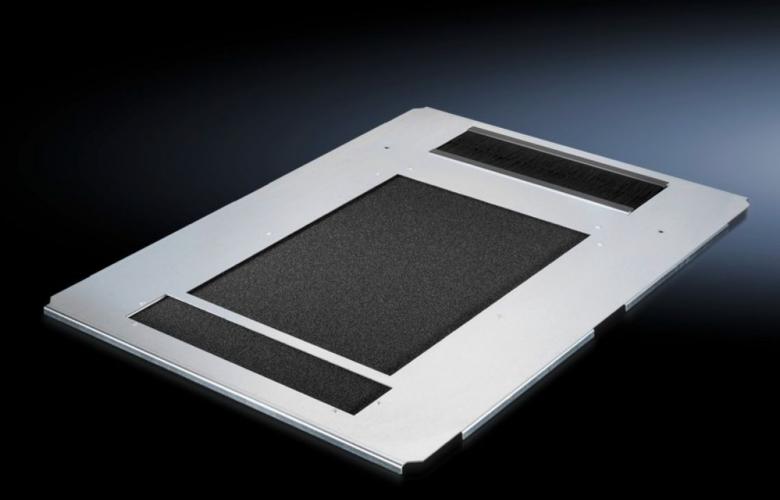

## DK 7825.812 - Gland plate, one-piece, vented for DK-TS

Gland plate, one-piece, vented, for TS, with ventilation holes, cut-out for cable entry at the rear, with brush strip.

## Features

| Model No.             | DK 7825.812                                                                                              |
|-----------------------|----------------------------------------------------------------------------------------------------------|
| Product description   | Punched for ventilation with a cut-out in the rear for cable entry, which is concealed with brush strip. |
| Material              | Sheet steel                                                                                              |
| Surface finish        | Zinc-plated                                                                                              |
| Supply includes       | Assembly parts                                                                                           |
| To fit                | Enclosure type: TS 8<br>Width: 800 mm<br>Depth: 1,200 mm                                                 |
| Packs of              | 1 pc(s).                                                                                                 |
| Net weight            | 8.265                                                                                                    |
| Gross weight          | 8.7                                                                                                      |
| Customs tariff number | 73269098                                                                                                 |
| EAN                   | 4028177547957                                                                                            |
| ECLASS 8.0            | 27189261                                                                                                 |
|                       |                                                                                                          |

## Tender text

Gland plate, vented, with brush strip for cable entry for TS.

The extensive perforation of the gland plate enables air to be supplied to the components from below. The base plate has an opening to the rear for cable entry into the enclosure. The opening has a brush strip and runs open to the outside. This means that the plate can be taken out for more straightforward fitting during installation work at any time, even for already existing pre-installation.