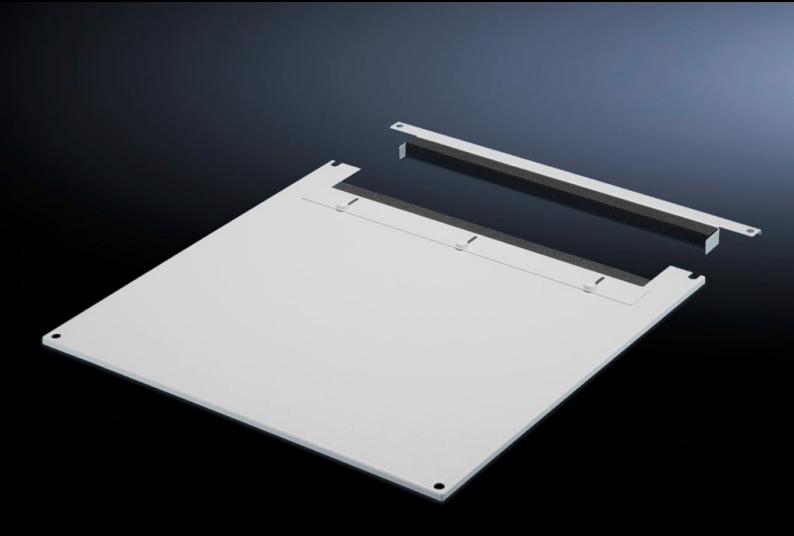

## TS 7826.605 - Roof plate for cable entry, two-piece for VX, VX IT, TS, TS IT

The two-piece design allows easy retro-fitting, by simply removing the front part of the plate for retrospective cable entry.

#### **Features**

| Model No.             | TS 7826.605                                                                                                                                                                                                                                                                                                                                               |
|-----------------------|-----------------------------------------------------------------------------------------------------------------------------------------------------------------------------------------------------------------------------------------------------------------------------------------------------------------------------------------------------------|
| Product description   | In exchange for the standard roof. Equipped with a sliding angular bracket in the rear section. Rubber cable clamp strip on both sides for attaching cable bundles and bunched cables. Due to the symmetrical design of the frame, side cable entry can also be achieved by rotating the roof plate. The two-piece design allows convenient retrofitting. |
| Material              | Sheet steel                                                                                                                                                                                                                                                                                                                                               |
| Colour                | RAL 7035                                                                                                                                                                                                                                                                                                                                                  |
| To fit                | Width: 600 mm<br>Depth: 1,000 mm                                                                                                                                                                                                                                                                                                                          |
| Packs of              | 1 pc(s).                                                                                                                                                                                                                                                                                                                                                  |
| Net weight            | 8.443                                                                                                                                                                                                                                                                                                                                                     |
| Gross weight          | 8.887                                                                                                                                                                                                                                                                                                                                                     |
| Customs tariff number | 73269098                                                                                                                                                                                                                                                                                                                                                  |
| EAN                   | 4028177345355                                                                                                                                                                                                                                                                                                                                             |
| E-Number Sweden       | E7239740                                                                                                                                                                                                                                                                                                                                                  |
| ETIM 9                | EC000744                                                                                                                                                                                                                                                                                                                                                  |