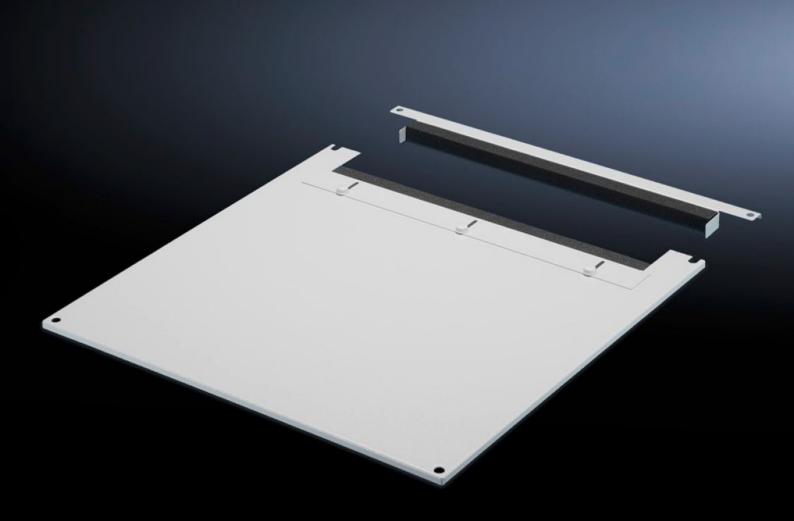

# TS 7826.665 - Roof plate for cable entry, two-piece for VX, VX IT, TS, TS IT

The two-piece design allows easy retro-fitting, by simply removing the front part of the plate for retrospective cable entry.

#### Features

| Model No.             | TS 7826.665                                                                                                                                                                                                                                                                                                                                                              |
|-----------------------|--------------------------------------------------------------------------------------------------------------------------------------------------------------------------------------------------------------------------------------------------------------------------------------------------------------------------------------------------------------------------|
| Product description   | In exchange for the standard roof. Equipped with a sliding angular<br>bracket in the rear section. Rubber cable clamp strip on both sides<br>for attaching cable bundles and bunched cables. Due to the<br>symmetrical design of the frame, side cable entry can also be<br>achieved by rotating the roof plate. The two-piece design allows<br>convenient retrofitting. |
| Material              | Sheet steel                                                                                                                                                                                                                                                                                                                                                              |
| Colour                | RAL 7035                                                                                                                                                                                                                                                                                                                                                                 |
| To fit                | Width: 600 mm<br>Depth: 600 mm                                                                                                                                                                                                                                                                                                                                           |
| Packs of              | 1 pc(s).                                                                                                                                                                                                                                                                                                                                                                 |
| Net weight            | 5.136                                                                                                                                                                                                                                                                                                                                                                    |
| Gross weight          | 5.38                                                                                                                                                                                                                                                                                                                                                                     |
| Customs tariff number | 94039910                                                                                                                                                                                                                                                                                                                                                                 |
| EAN                   | 4028177390225                                                                                                                                                                                                                                                                                                                                                            |
| E-Number Sweden       | E7239737                                                                                                                                                                                                                                                                                                                                                                 |
| ETIM 9                | EC000744                                                                                                                                                                                                                                                                                                                                                                 |
|                       |                                                                                                                                                                                                                                                                                                                                                                          |

### Tender text

Roof plate for cable entry, two-piece for TS, TS IT

Material: Sheet steel, spray-finished in RAL 7035 Dimensions (W x D): 600 mm x 600 mm