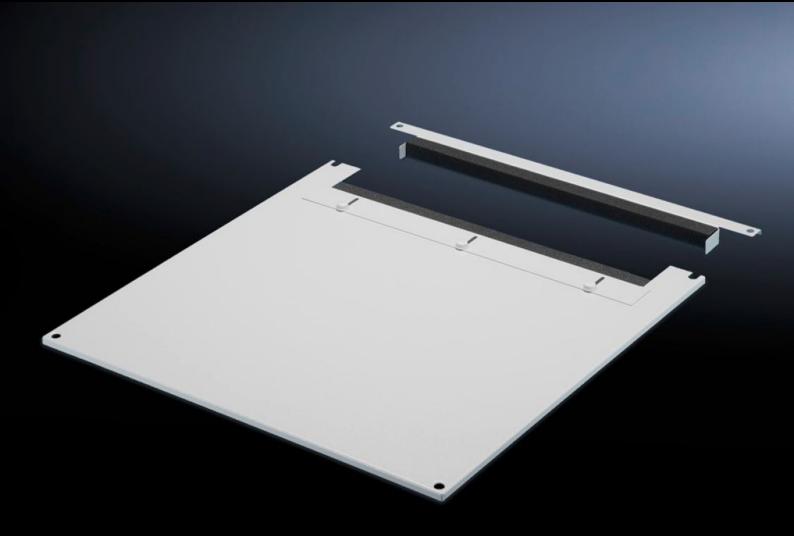

## TS 7826.685 - Roof plate for cable entry, two-piece for VX, VX IT, TS, TS IT

The two-piece design allows easy retro-fitting, by simply removing the front part of the plate for retrospective cable entry.

#### **Features**

| Model No.             | TS 7826.685                                                                                                                                                                                                                                                                                                                                               |
|-----------------------|-----------------------------------------------------------------------------------------------------------------------------------------------------------------------------------------------------------------------------------------------------------------------------------------------------------------------------------------------------------|
| Product description   | In exchange for the standard roof. Equipped with a sliding angular bracket in the rear section. Rubber cable clamp strip on both sides for attaching cable bundles and bunched cables. Due to the symmetrical design of the frame, side cable entry can also be achieved by rotating the roof plate. The two-piece design allows convenient retrofitting. |
| Material              | Sheet steel                                                                                                                                                                                                                                                                                                                                               |
| Colour                | RAL 7035                                                                                                                                                                                                                                                                                                                                                  |
| To fit                | Width: 600 mm<br>Depth: 800 mm                                                                                                                                                                                                                                                                                                                            |
| Packs of              | 1 pc(s).                                                                                                                                                                                                                                                                                                                                                  |
| Net weight            | 6.745                                                                                                                                                                                                                                                                                                                                                     |
| Gross weight          | 7.1                                                                                                                                                                                                                                                                                                                                                       |
| Customs tariff number | 73269098                                                                                                                                                                                                                                                                                                                                                  |
| EAN                   | 4028177345331                                                                                                                                                                                                                                                                                                                                             |
| E-Number Sweden       | E7239738                                                                                                                                                                                                                                                                                                                                                  |
| ETIM 9                | EC000744                                                                                                                                                                                                                                                                                                                                                  |