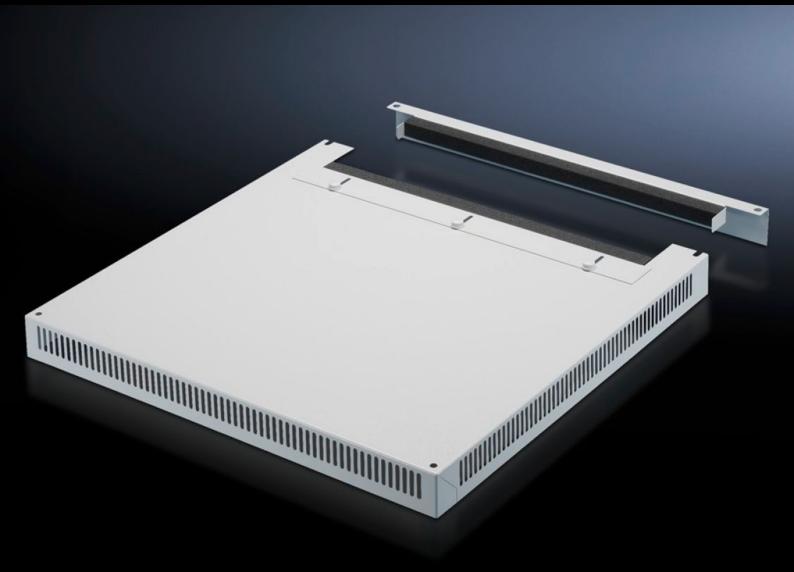

### DK 7826.689 - Roof plate, vented for TS, TS IT

In exchange for the standard roof, with and without cable entry.

#### **Features**

| Model No.             | DK 7826.689                                                                                                                                                                        |
|-----------------------|------------------------------------------------------------------------------------------------------------------------------------------------------------------------------------|
| Design                | Two-part with cable entry                                                                                                                                                          |
| Product description   | In exchange for the standard roof. 72 mm high roof plate, all-round vent slots, clamp strip for cable entry. The two-piece design with cable entry allows convenient retrofitting. |
| Material              | Sheet steel                                                                                                                                                                        |
| Colour                | RAL 7035                                                                                                                                                                           |
| To fit                | Enclosure type: TS<br>TS IT<br>Width: 600 mm<br>Depth: 800 mm                                                                                                                      |
| Packs of              | 1 pc(s).                                                                                                                                                                           |
| Net weight            | 8.737                                                                                                                                                                              |
| Gross weight          | 9.197                                                                                                                                                                              |
| Customs tariff number | 94039910                                                                                                                                                                           |
| EAN                   | 4028177345393                                                                                                                                                                      |
| ETIM 9                | EC000744                                                                                                                                                                           |
| ECLASS 8.0            | 27182405                                                                                                                                                                           |
|                       |                                                                                                                                                                                    |

#### Tender text

Vented roof plate, for TS, TS IT W x D = 600 x 800 mm, two-piece

Material: Sheet steel, spray finished in RAL 7035 Dimensions (W x H x D): 600 mm x 0 mm x 800 mm

© Rittal 2025 3