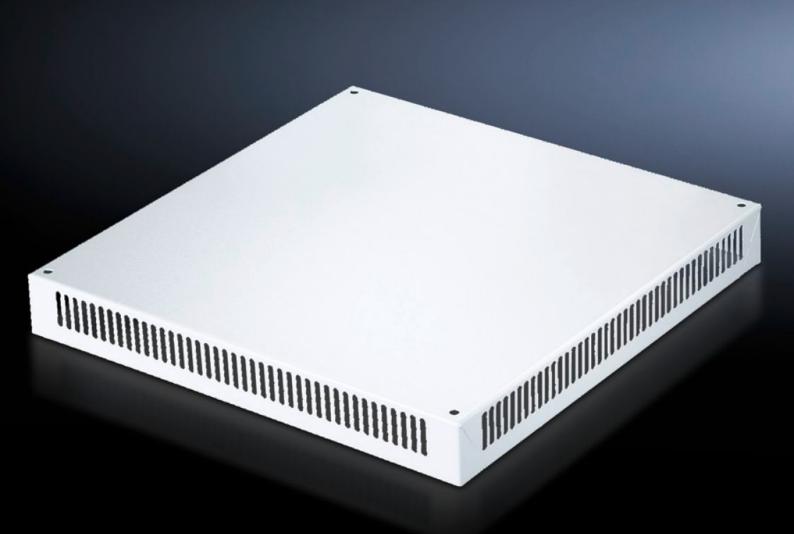

## DK 7826.786 - Roof plate, vented for TS, TS IT

In exchange for the standard roof, with and without cable entry.

#### **Features**

| Model No.             | DK 7826.786                                                                                                                                                                        |
|-----------------------|------------------------------------------------------------------------------------------------------------------------------------------------------------------------------------|
| Design                | One-piece without cable entry                                                                                                                                                      |
| Product description   | In exchange for the standard roof. 72 mm high roof plate, all-round vent slots, clamp strip for cable entry. The two-piece design with cable entry allows convenient retrofitting. |
| Material              | Sheet steel                                                                                                                                                                        |
| Colour                | RAL 7035                                                                                                                                                                           |
| To fit                | Enclosure type: TS TS IT Width: 800 mm Depth: 600 mm                                                                                                                               |
| Packs of              | 1 pc(s).                                                                                                                                                                           |
| Net weight            | 6.904                                                                                                                                                                              |
| Gross weight          | 7.267                                                                                                                                                                              |
| Customs tariff number | 73269098                                                                                                                                                                           |
| EAN                   | 4028177345621                                                                                                                                                                      |
| ETIM 9                | EC000744                                                                                                                                                                           |
| ECLASS 8.0            | 27182405                                                                                                                                                                           |
|                       |                                                                                                                                                                                    |