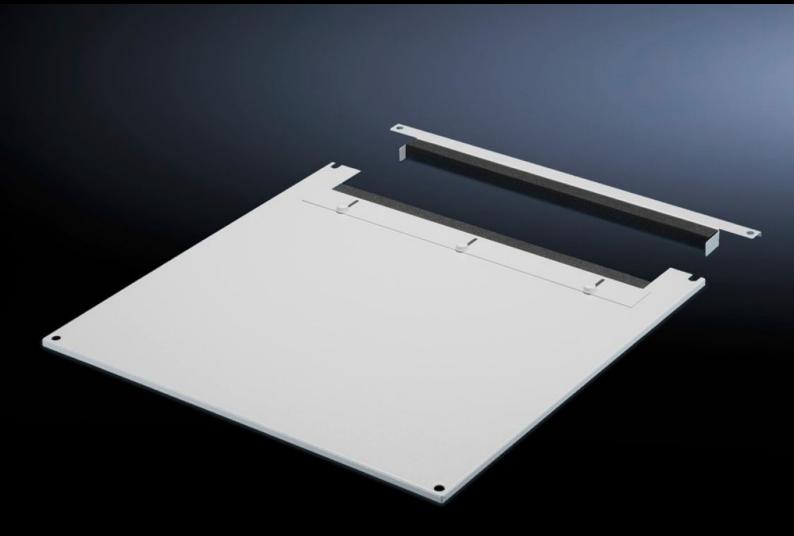

## TS 7826.805 - Roof plate for cable entry, two-piece for VX, VX IT, TS, TS IT

The two-piece design allows easy retro-fitting, by simply removing the front part of the plate for retrospective cable entry.

#### **Features**

| Model No.             | TS 7826.805                                                                                                                                                                                                                                                                                                                                               |
|-----------------------|-----------------------------------------------------------------------------------------------------------------------------------------------------------------------------------------------------------------------------------------------------------------------------------------------------------------------------------------------------------|
| Product description   | In exchange for the standard roof. Equipped with a sliding angular bracket in the rear section. Rubber cable clamp strip on both sides for attaching cable bundles and bunched cables. Due to the symmetrical design of the frame, side cable entry can also be achieved by rotating the roof plate. The two-piece design allows convenient retrofitting. |
| Material              | Sheet steel                                                                                                                                                                                                                                                                                                                                               |
| Colour                | RAL 7035                                                                                                                                                                                                                                                                                                                                                  |
| To fit                | Width: 800 mm<br>Depth: 1,000 mm                                                                                                                                                                                                                                                                                                                          |
| Packs of              | 1 pc(s).                                                                                                                                                                                                                                                                                                                                                  |
| Net weight            | 11.11                                                                                                                                                                                                                                                                                                                                                     |
| Gross weight          | 11.695                                                                                                                                                                                                                                                                                                                                                    |
| Customs tariff number | 94039910                                                                                                                                                                                                                                                                                                                                                  |
| EAN                   | 4028177345386                                                                                                                                                                                                                                                                                                                                             |
| E-Number Sweden       | E7239744                                                                                                                                                                                                                                                                                                                                                  |
| ETIM 9                | EC000744                                                                                                                                                                                                                                                                                                                                                  |