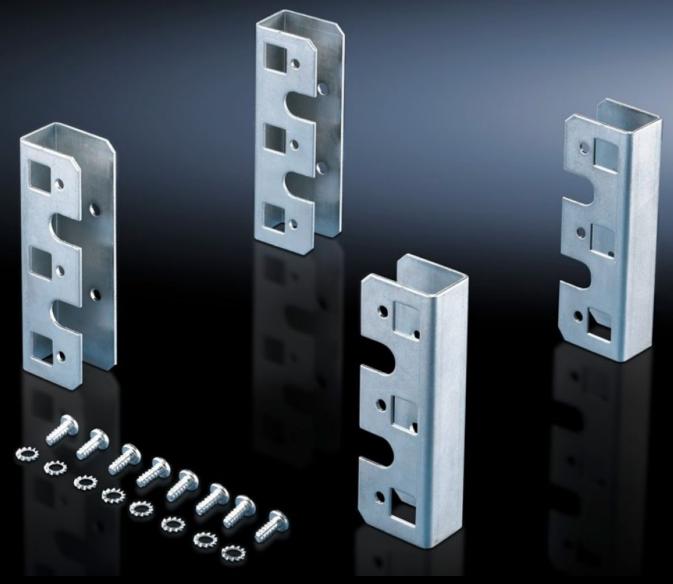

## DK 7827.300 - Adaptor for L-shaped mounting angles for TS

For TS network enclosures, for mounting component shelves and slide rails on L-shaped mounting angles.

#### **Features**

| Model No.             | DK 7827.300                                                                 |
|-----------------------|-----------------------------------------------------------------------------|
| Product description   | For mounting component shelves and slide rails on L-shaped mounting angles. |
| Material              | Sheet steel                                                                 |
| Supply includes       | Assembly parts                                                              |
| Packs of              | 4 pc(s).                                                                    |
| Net weight            | 0.652                                                                       |
| Gross weight          | 0.755                                                                       |
| Customs tariff number | 73269098                                                                    |
| EAN                   | 4028177235007                                                               |
| ETIM 9                | EC002625                                                                    |
| ECLASS 8.0            | 27189234                                                                    |
|                       |                                                                             |