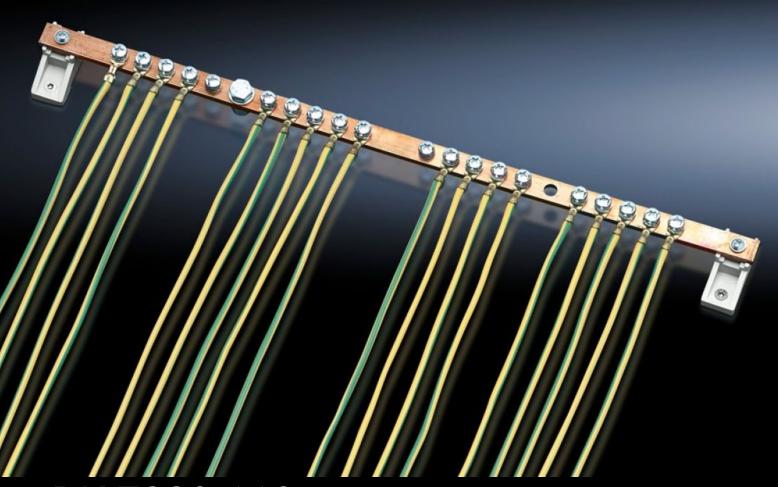

## DK 7829.110 - Earthing kit, pre-assembled for TS IT

For the integration of a star earthing with the pre-assembled earth conductors on a potential equalisation rail in network enclosures.

#### **Features**

| Model No.             | DK 7829.110                                                                                                                                                            |
|-----------------------|------------------------------------------------------------------------------------------------------------------------------------------------------------------------|
| Product description   | For star earthing. With the pre-assembled earth conductors on a potential equalisation rail, star potential equalisation is easily integrated into network enclosures. |
| Supply includes       | Earth rail made from E-Cu 57 to DIN EN 12 163, DIN EN 13 601<br>16 earthing leads 6 mm²<br>2 isolators<br>Assembly parts                                               |
| To fit                | Enclosure type: TS IT  Width: = 800 mm  Height: = 2,200 mm  Depth: ≥ 800 mm                                                                                            |
| Packs of              | 1 pc(s).                                                                                                                                                               |
| Net weight            | 1.819                                                                                                                                                                  |
| Gross weight          | 2.019                                                                                                                                                                  |
| Customs tariff number | 73269098                                                                                                                                                               |
| EAN                   | 4028177235281                                                                                                                                                          |
| ETIM 9                | EC000329                                                                                                                                                               |
| ECLASS 8.0            | 27400605                                                                                                                                                               |
|                       |                                                                                                                                                                        |

### Tender text

DK-TS earthing rail including cable harness

6 mm<sup>2</sup> earth conductor, mounted on a potential equalisation rail, 2 isolators including assembly parts.

For enclosure dimensions: W: 800 mm H: 2200 mm D: 1200 mm