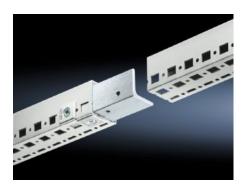

### TS 7829.400 - Kit for separate frame TS

Kit for separate frame TS.

#### **Features**

| Model No.             | TS 7829.400                                                                                                                                                                                                                                                                                                                      |
|-----------------------|----------------------------------------------------------------------------------------------------------------------------------------------------------------------------------------------------------------------------------------------------------------------------------------------------------------------------------|
| Product description   | Every TS frame is easily converted to a rack suitable for dismantling. To this end, the frame sections in the roof and base frame are separated, optionally in the width or depth. The four connection components are inserted into the frame section and screw-fastened. The external dimensions of the frame remain unchanged. |
| Supply includes       | Assembly parts                                                                                                                                                                                                                                                                                                                   |
| Note                  | The maximum achievable IP protection category is restricted by separation of the frame.                                                                                                                                                                                                                                          |
| Packs of              | 4 pc(s).                                                                                                                                                                                                                                                                                                                         |
| Net weight            | 0.972                                                                                                                                                                                                                                                                                                                            |
| Gross weight          | 1.206                                                                                                                                                                                                                                                                                                                            |
| Customs tariff number | 73269098                                                                                                                                                                                                                                                                                                                         |
| EAN                   | 4028177235298                                                                                                                                                                                                                                                                                                                    |
| ETIM 9                | EC002620                                                                                                                                                                                                                                                                                                                         |
| ECLASS 8.0            | 27189261                                                                                                                                                                                                                                                                                                                         |

#### Tender text

© Rittal 2025 2

Kit for separate frames

The enclosure system's IP water protection is lost once the frames are separated.

© Rittal 2025 3