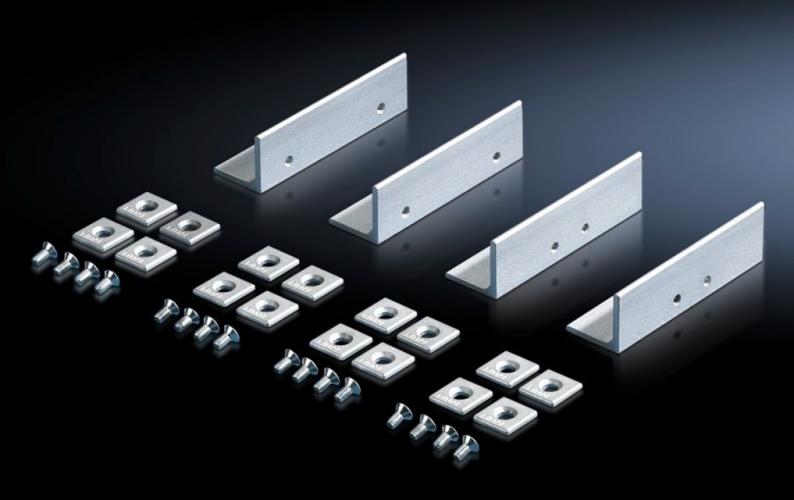

### TS 7829.400 - Kit for separate frame TS

Kit for separate frame TS.

#### **Features**

| Model No.             | TS 7829.400                                                                                                                                                                                                                                                                                                                      |
|-----------------------|----------------------------------------------------------------------------------------------------------------------------------------------------------------------------------------------------------------------------------------------------------------------------------------------------------------------------------|
| Product description   | Every TS frame is easily converted to a rack suitable for dismantling. To this end, the frame sections in the roof and base frame are separated, optionally in the width or depth. The four connection components are inserted into the frame section and screw-fastened. The external dimensions of the frame remain unchanged. |
| Supply includes       | Assembly parts                                                                                                                                                                                                                                                                                                                   |
| Note                  | The maximum achievable IP protection category is restricted by separation of the frame.                                                                                                                                                                                                                                          |
| Packs of              | 4 pc(s).                                                                                                                                                                                                                                                                                                                         |
| Net weight            | 0.972                                                                                                                                                                                                                                                                                                                            |
| Gross weight          | 1.206                                                                                                                                                                                                                                                                                                                            |
| Customs tariff number | 73269098                                                                                                                                                                                                                                                                                                                         |
| EAN                   | 4028177235298                                                                                                                                                                                                                                                                                                                    |
| ETIM 9                | EC002620                                                                                                                                                                                                                                                                                                                         |
| ECLASS 8.0            | 27189261                                                                                                                                                                                                                                                                                                                         |