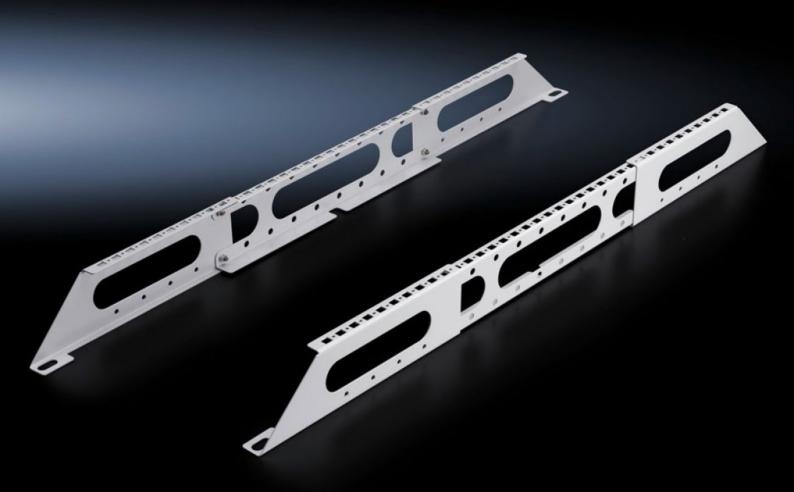

# DK 7831.472 - System supports for cable routes for VX, VX IT

Depth-variable support system facilitates the attachment of most common cable route systems, attachment to all 800 - 1200 mm deep network racks with external screw-fastening of the roof plate.

#### **Features**

| Model No.              | DK 7831.472                                                                                                                                                                                                                                                      |
|------------------------|------------------------------------------------------------------------------------------------------------------------------------------------------------------------------------------------------------------------------------------------------------------|
| Design                 | Support height 102 mm                                                                                                                                                                                                                                            |
| Product description    | The depth-variable support system may be attached to all 800 – 1200 mm deep network racks with external screw-fastening of the roof plate. The integral system punchings, for screws or captive nuts, support the attachment of most common cable route systems. |
| Material               | Sheet steel                                                                                                                                                                                                                                                      |
| Surface finish         | Powder-coated                                                                                                                                                                                                                                                    |
| Colour                 | RAL 7035                                                                                                                                                                                                                                                         |
| Load capacity (static) | 2.500 N                                                                                                                                                                                                                                                          |
| Note                   | Supports combination with fan mounting plate for VX IT In combination with punched rail, suitable for accommodating additional cable routing rails or pipelines.                                                                                                 |
| Basic material         | Sheet steel                                                                                                                                                                                                                                                      |
| Packs of               | 2 pc(s).                                                                                                                                                                                                                                                         |
| Net weight             | 3.29                                                                                                                                                                                                                                                             |