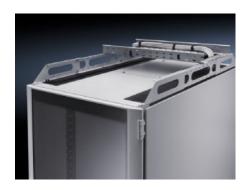

# DK 7831.472 - System supports for cable routes for VX, VX IT

Depth-variable support system facilitates the attachment of most common cable route systems, attachment to all 800 - 1200 mm deep network racks with external screw-fastening of the roof plate.

#### **Features**

| Model No.              | DK 7831.472                                                                                                                                                                                                                                                      |
|------------------------|------------------------------------------------------------------------------------------------------------------------------------------------------------------------------------------------------------------------------------------------------------------|
| Design                 | Support height 102 mm                                                                                                                                                                                                                                            |
| Product description    | The depth-variable support system may be attached to all 800 – 1200 mm deep network racks with external screw-fastening of the roof plate. The integral system punchings, for screws or captive nuts, support the attachment of most common cable route systems. |
| Material               | Sheet steel                                                                                                                                                                                                                                                      |
| Surface finish         | Powder-coated                                                                                                                                                                                                                                                    |
| Colour                 | RAL 7035                                                                                                                                                                                                                                                         |
| Load capacity (static) | 2.500 N                                                                                                                                                                                                                                                          |
| Note                   | Supports combination with fan mounting plate for VX IT In combination with punched rail, suitable for accommodating additional cable routing rails or pipelines.                                                                                                 |
| Basic material         | Sheet steel                                                                                                                                                                                                                                                      |
| Packs of               | 2 pc(s).                                                                                                                                                                                                                                                         |
| Net weight             | 3.29                                                                                                                                                                                                                                                             |