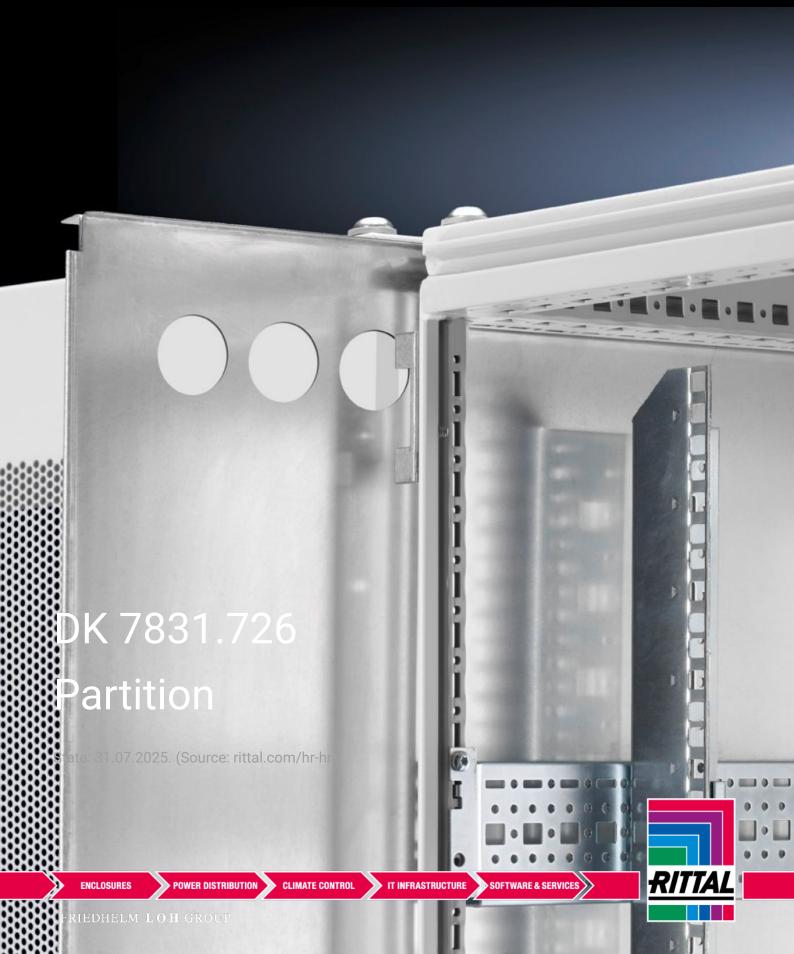

## DK 7831.726 - Partition for TS IT

Partition for TS IT. For rack mounting, suspended between two TS IT enclosures.

## **Features**

| Model No.             | DK 7831.726                                                                                                                                                                                                                                                                                        |
|-----------------------|----------------------------------------------------------------------------------------------------------------------------------------------------------------------------------------------------------------------------------------------------------------------------------------------------|
| Product description   | For rack mounting, suspended between two enclosures. With 3 Ø 40 mm holes in all 4 corner areas for the insertion of cables, conduits etc. Drilled holes may be sealed with the enclosed stepped collars. For cable entry, simply cut off at a suitable level to match the required cross-section. |
| Material              | Partition: Sheet steel<br>Stepped collar: Plastic to UL 94-HB                                                                                                                                                                                                                                      |
| Surface finish        | Partition: Zinc-plated                                                                                                                                                                                                                                                                             |
| Supply includes       | 12 stepped collars Ø 40 mm                                                                                                                                                                                                                                                                         |
| To fit                | Enclosure type: TS IT<br>Height: 2,200 mm<br>Depth: 1,200 mm                                                                                                                                                                                                                                       |
| Note                  | Use baying connector TS 8800.490. Not suitable for use in conjunction with a baying seal. Any seals that may be present must be removed prior to installation.                                                                                                                                     |
| Packs of              | 1 pc(s).                                                                                                                                                                                                                                                                                           |
| Net weight            | 34                                                                                                                                                                                                                                                                                                 |
| Gross weight          | 37                                                                                                                                                                                                                                                                                                 |
| Customs tariff number | 94039910                                                                                                                                                                                                                                                                                           |
| EAN                   | 4028177517714                                                                                                                                                                                                                                                                                      |
| ETIM 9                | EC002525                                                                                                                                                                                                                                                                                           |
| ECLASS 8.0            | 27189234                                                                                                                                                                                                                                                                                           |