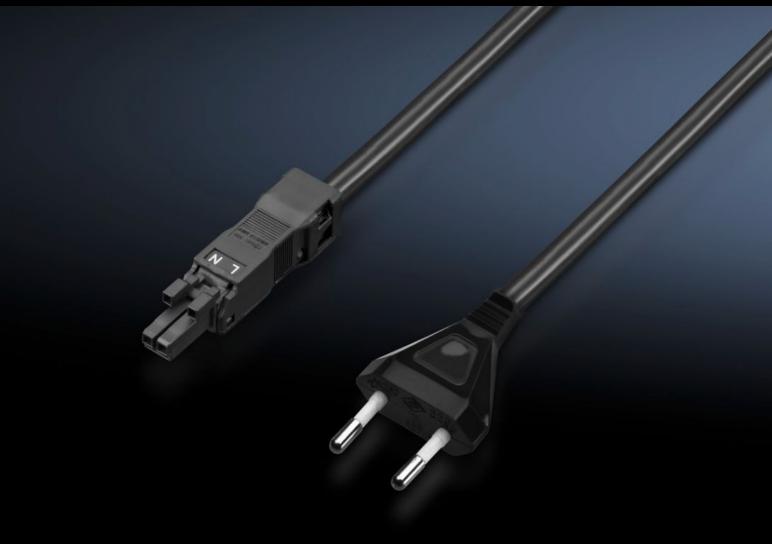

## DK 7859.010 - Connection cable for LED IT system light

Connection and extension cable with various connector/jack types.

#### **Features**

| Model No.                                                                         | DK 7859.010                                                                                                                                              |  |
|-----------------------------------------------------------------------------------|----------------------------------------------------------------------------------------------------------------------------------------------------------|--|
| Design Europlug EN 50075, CEE 7/16, type: H05VV-F, 2 x 0.75 m                     |                                                                                                                                                          |  |
| Product description For simple, time-saving connection of the IT LED system light |                                                                                                                                                          |  |
| Colour                                                                            | Black                                                                                                                                                    |  |
| Length of connection cable                                                        | 2.000 mm                                                                                                                                                 |  |
| Note                                                                              | The plug-in connection cables should only be used with the IT LED system light. Use with other Rittal system lights or external products is inadmissible |  |
| Packs of                                                                          | 1 pc(s).                                                                                                                                                 |  |
| Net weight                                                                        | 0.15                                                                                                                                                     |  |
| Gross weight                                                                      | 0.152                                                                                                                                                    |  |
| Customs tariff number                                                             | 85444290                                                                                                                                                 |  |
| EAN                                                                               | 4028177815643                                                                                                                                            |  |
| ETIM 9                                                                            | EC001576                                                                                                                                                 |  |
| ECLASS 8.0                                                                        | 27060402                                                                                                                                                 |  |