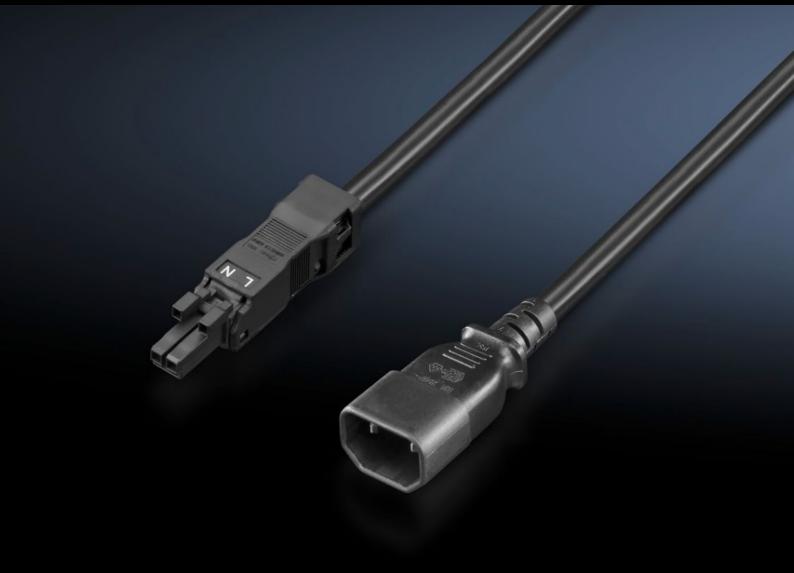

## DK 7859.020 - Connection cable for LED IT system light

Connection and extension cable with various connector/jack types.

#### **Features**

| Model No.                  | DK 7859.020                                                                                                                                              |
|----------------------------|----------------------------------------------------------------------------------------------------------------------------------------------------------|
| Design                     | IEC 320 connector C18, IEC 60320, to fit C13, type: SJT 2 x 18 60D                                                                                       |
| Product description        | For simple, time-saving connection of the IT LED system light.                                                                                           |
| Colour                     | Black                                                                                                                                                    |
| Length of connection cable | 2.000 mm                                                                                                                                                 |
| Note                       | The plug-in connection cables should only be used with the IT LED system light. Use with other Rittal system lights or external products is inadmissible |
| Packs of                   | 1 pc(s).                                                                                                                                                 |
| Net weight                 | 0.21                                                                                                                                                     |
| Gross weight               | 0.22                                                                                                                                                     |
| Customs tariff number      | 85444290                                                                                                                                                 |
| EAN                        | 4028177815650                                                                                                                                            |
| ETIM 9                     | EC001576                                                                                                                                                 |
| ECLASS 8.0                 | 27060402                                                                                                                                                 |
|                            |                                                                                                                                                          |