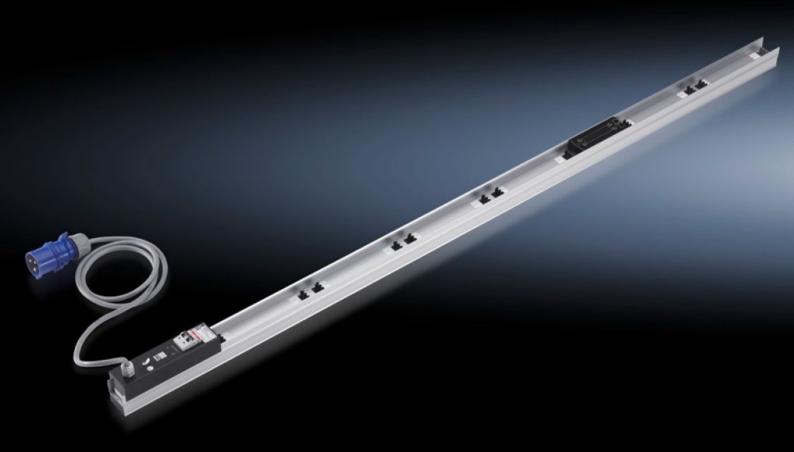

#### DK 7859.053 - PSM measurement bar for CMC III

One or two infeeds, with on or three phases, redundant after changing the plug-in module's direction of connection. With measurement option in conjunction with the CMC III system.

#### **Features**

| Model No.                              | DK 7859.053                                                                                                                                                                                                                                                                                                                                                                                                                                                                                                                                                                                                                                                                |
|----------------------------------------|----------------------------------------------------------------------------------------------------------------------------------------------------------------------------------------------------------------------------------------------------------------------------------------------------------------------------------------------------------------------------------------------------------------------------------------------------------------------------------------------------------------------------------------------------------------------------------------------------------------------------------------------------------------------------|
| Product description                    | Measurement bars for direct connection to the CMC III system. With a PSM mounting kit, the measurement bar may be vertically mounted in 2000 mm high VX IT, TS IT or TS racks. Display and monitoring of all major output parameters is supported, separated by phase and infeed. An integral display provides a local on-site display in the rack. Remote administration and network connectivity are created via the CMC III system.                                                                                                                                                                                                                                     |
| Benefits                               | Modular extendible system For 16 A and 32 A phase current Various PSM connection modules (pin patterns) PSM modules may be connected with the system operational Easy to assemble CAN bus for direct connection to CMC III system (RJ 45, 2 x socket) Extensive management and monitoring functions (via CMC III) High-MTBF and measurement accuracy of +/- 1% Energy-efficient electric design – minimal inherent power consumption High-quality aluminium housing, for flexible mounting Power supply via CMC III system (24 V DC) Max. 8 systems may be connected to one CMC III Processing Unit Max. 4 systems may be connected to one CMC III Processing Unit Compact |
| Material                               | Extruded aluminium section, anodised                                                                                                                                                                                                                                                                                                                                                                                                                                                                                                                                                                                                                                       |
| Length of connection cable             | 3 m                                                                                                                                                                                                                                                                                                                                                                                                                                                                                                                                                                                                                                                                        |
| Type of electrical connection          | CEE                                                                                                                                                                                                                                                                                                                                                                                                                                                                                                                                                                                                                                                                        |
| Number RJ45 ports for sensor units max | 2                                                                                                                                                                                                                                                                                                                                                                                                                                                                                                                                                                                                                                                                          |
| Qty.                                   | 1                                                                                                                                                                                                                                                                                                                                                                                                                                                                                                                                                                                                                                                                          |