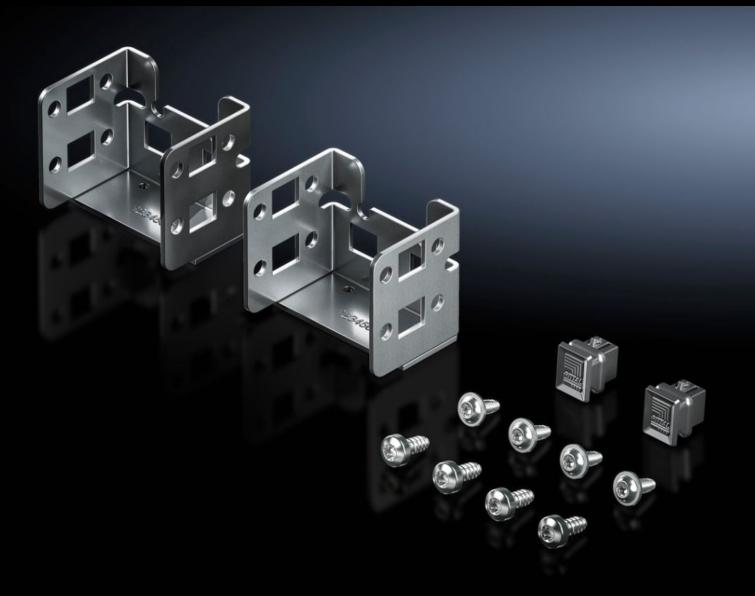

## DK 7859.065 - Mounting kit for PSM busbars

For attaching a PSM busbar in the network enclosure.

## **Features**

| Model No.                     | DK 7859.065                                                                                                    |
|-------------------------------|----------------------------------------------------------------------------------------------------------------|
| Product description           | For attaching a PSM busbar in the zero-U space of the VX IT rack.                                              |
| Benefits                      | In the VX IT rack, the rail may be oriented either towards the rear or towards the enclosure interior          |
| Material                      | Sheet steel, zinc-plated                                                                                       |
| Supply includes               | 2 mounting brackets<br>Assembly parts                                                                          |
| Installation options          | Plug & play in the zero-U space                                                                                |
| To fit                        | Enclosure type: VX IT                                                                                          |
| Packs of                      | 1 pc(s).                                                                                                       |
| Net weight                    | 0.3                                                                                                            |
| Gross weight                  | 0.306                                                                                                          |
| PCF per pack (cradle-to-gate) | 1.2 kg CO2 eq (Cat B)                                                                                          |
| Note on PCF category          | Category B: PCF value (cradle-to-gate) based on the product weight, approximately calculated and self-declared |
| Customs tariff number         | 83024900                                                                                                       |
| EAN                           | 4028177952751                                                                                                  |
| ETIM 9                        | EC000330                                                                                                       |
| ECLASS 8.0                    | 27142604                                                                                                       |
|                               |                                                                                                                |