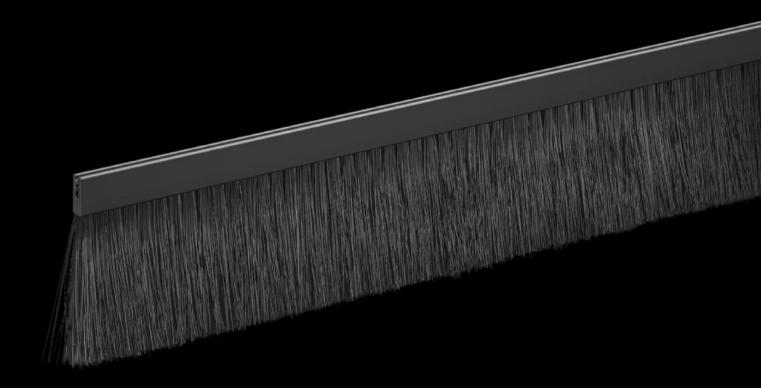

## TX 7888.302 - Brush kit for TX CableNet

Brush strips can be fitted to conceal the cable entry openings in the roof plate for visual appeal.

## Features

| Model No.             | TX 7888.302                                                                                   |
|-----------------------|-----------------------------------------------------------------------------------------------|
| Product description   | For cable entry in the roof plate.                                                            |
| Benefits              | For simple top-mounting on the cut-out edge                                                   |
| Material              | Plastic support with brushes<br>Brush strip: Plastic, UL 94-V0<br>Bristles: Plastic, UL 94-HB |
| Bristle length        | 80 mm                                                                                         |
| To fit                | Enclosure type: TX CableNet<br>Depth: = 800 mm                                                |
| Packs of              | 2 pc(s).                                                                                      |
| Net weight            | 0.4                                                                                           |
| Gross weight          | 0.5                                                                                           |
| Customs tariff number | 96035000                                                                                      |
| EAN                   | 4028177964273                                                                                 |
| ETIM 9                | EC000211                                                                                      |
| ECLASS 8.0            | 27142421                                                                                      |
|                       |                                                                                               |