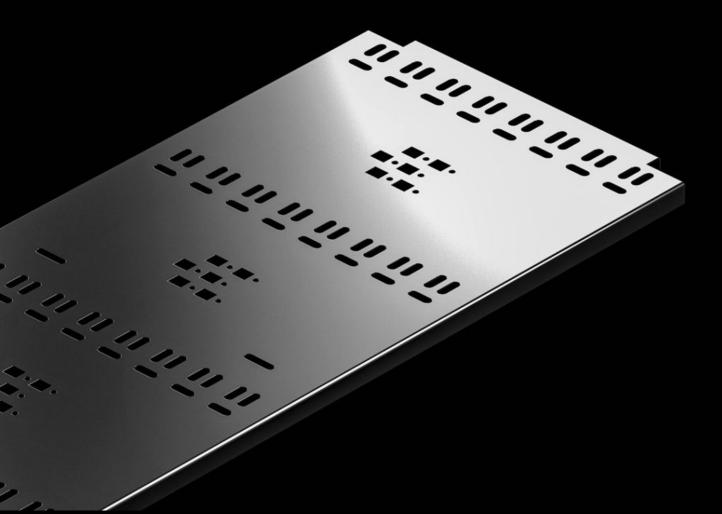

## DK 7888.320 - Cable route for TX CableNet

For rear, side attachment of a cable tray to mounting frames inside rack systems TX, allows vertical cable management independently of the enclosure frame.

## **Features**

| Model No.                     | DK 7888.320                                                                                                    |
|-------------------------------|----------------------------------------------------------------------------------------------------------------|
| Product description           | For vertical cable routing and strain relief.                                                                  |
| Material                      | Sheet steel                                                                                                    |
| Surface finish                | Spray-finished                                                                                                 |
| Colour                        | RAL 9005                                                                                                       |
| Supply includes               | Assembly parts                                                                                                 |
| To fit                        | Enclosure type: TX CableNet                                                                                    |
|                               | Height: = 2,000 mm                                                                                             |
| Packs of                      | 1 pc(s).                                                                                                       |
| Net weight                    | 7                                                                                                              |
| Gross weight                  | 8.1                                                                                                            |
| PCF per pack (cradle-to-gate) | 38.1 kg CO2 eq (Cat B)                                                                                         |
| Note on PCF category          | Category B: PCF value (cradle-to-gate) based on the product weight, approximately calculated and self-declared |
| Customs tariff number         | 85389099                                                                                                       |
| EAN                           | 4028177964266                                                                                                  |
| ETIM 9                        | EC000322                                                                                                       |
| ECLASS 8.0                    | 27400604                                                                                                       |
|                               |                                                                                                                |