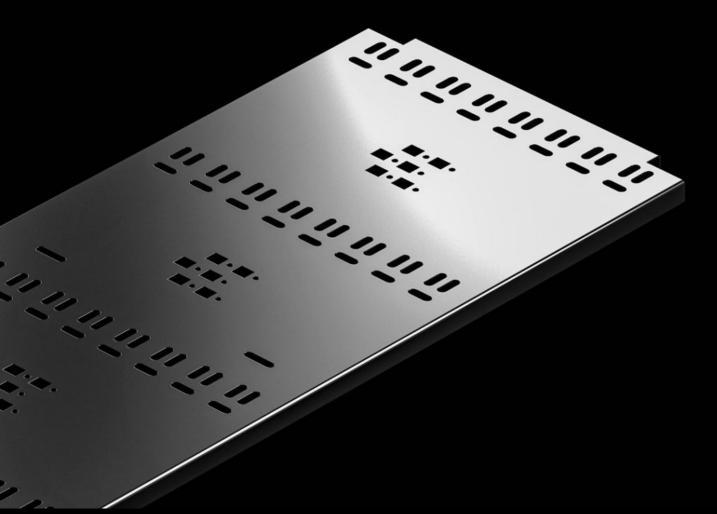

## DK 7888.322 - Cable route for TX CableNet

For rear, side attachment of a cable tray to mounting frames inside rack systems TX, allows vertical cable management independently of the enclosure frame.

## **Features**

| DK 7888.322                                                                                                    |
|----------------------------------------------------------------------------------------------------------------|
| 511,7000.022                                                                                                   |
| For vertical cable routing and strain relief.                                                                  |
| Sheet steel                                                                                                    |
| Spray-finished                                                                                                 |
| RAL 9005                                                                                                       |
| Assembly parts                                                                                                 |
| Enclosure type: TX CableNet<br>Height: = 2,200 mm                                                              |
| 1 pc(s).                                                                                                       |
| 8                                                                                                              |
| 10                                                                                                             |
| 38.1 kg CO2 eq (Cat B)                                                                                         |
| Category B: PCF value (cradle-to-gate) based on the product weight, approximately calculated and self-declared |
| 73269098                                                                                                       |
| 4028177964259                                                                                                  |
| EC000322                                                                                                       |
| 27400604                                                                                                       |
|                                                                                                                |