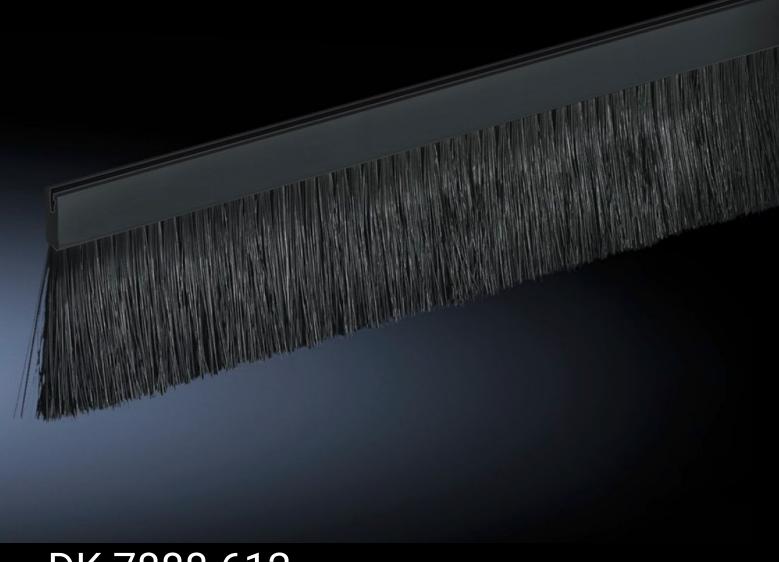

## DK 7888.612 Brush kit

State: 26.08.2025. (Source: rittal.com/hr-hr)

## DK 7888.612 - Brush kit for TE 8000

Cut-outs for cable routing at any given positions in the side panel, rear panel, doors, roof and gland plate may be finished off attractively by simply attaching the brush strip.

## **Features**

| Model No.             | DK 7888.612                                                                                   |
|-----------------------|-----------------------------------------------------------------------------------------------|
| Product description   | For cable entry in the roof plate.                                                            |
| Benefits              | For simple top-mounting on the cut-out edge                                                   |
| Material              | Plastic support with brushes<br>Brush strip: Plastic, UL 94-V0<br>Bristles: Plastic, UL 94-HB |
| Bristle length        | 30 mm                                                                                         |
| Length                | 590 mm                                                                                        |
| Dimensions            | Width: 19 mm<br>Length: 590 mm                                                                |
| To fit                | Enclosure type: TE 8000<br>Width: 800 mm                                                      |
| Packs of              | 2 pc(s).                                                                                      |
| Net weight            | 0.272                                                                                         |
| Gross weight          | 0.318                                                                                         |
| Customs tariff number | 96035000                                                                                      |
| EAN                   | 4028177802155                                                                                 |
| E-Number Sweden       | E7282514                                                                                      |
| ETIM 9                | EC000211                                                                                      |
| ECLASS 8.0            | 27142421                                                                                      |