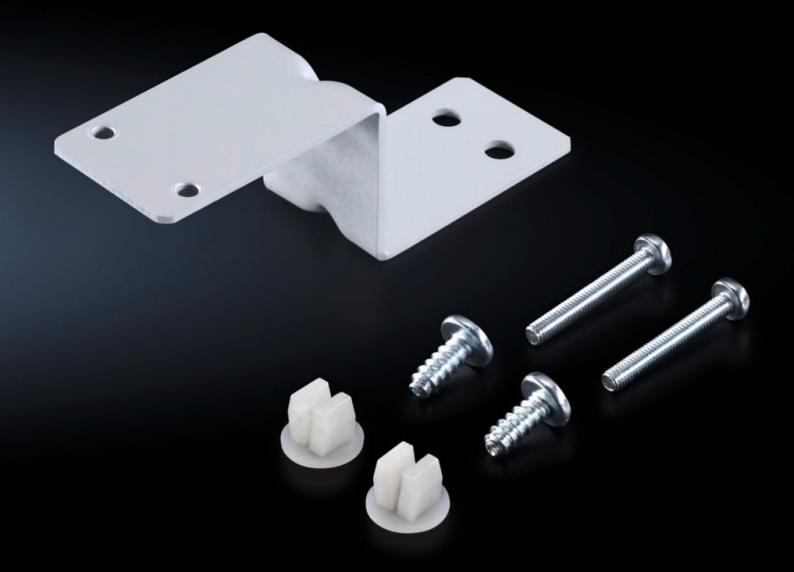

# Mounting kit for door-operated switch

State: 24.08.2025. (Source: rittal.com/hr-hr)

## TE 7888.615 - Mounting kit for door-operated switch for TE 8000

For attaching a door-operated switch to the roof frame of the TE 8000 network enclosure.

#### **Features**

| Model No.             | TE 7888.615                                                                              |
|-----------------------|------------------------------------------------------------------------------------------|
| Product description   | For attaching a door-operated switch to the roof frame of the TE 8000 network enclosure. |
| Supply includes       | Assembly parts                                                                           |
| Packs of              | 1 pc(s).                                                                                 |
| Net weight            | 0.07                                                                                     |
| Gross weight          | 0.08                                                                                     |
| Customs tariff number | 83024900                                                                                 |
| EAN                   | 4028177805477                                                                            |
| ETIM 9                | EC002625                                                                                 |
| ECLASS 8.0            | 27189234                                                                                 |